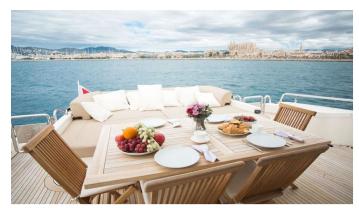

### DOUBLE D YACHT CHARTER

Superyacht DOUBLE D was built in 2008 by Dalla Pietà. She is a 26.43m / 86'9 DP 80 HT motor yacht with exterior design by . Double D offers accommodation for up to 9 guests in 4 cabins with additional room for her crew of 3. She features a variety of amenities to ensure comfortable charter vacations. She also carries an impressive collection of toys as listed below.

### **DOUBLE D AMENITIES & TOYS**

For a full up-to-date list of leisure facilities or amenities onboard Motor Yacht Double D please contact your Yacht Charter Broker prior to booking your vacation. If there is a particular water toy that you would like, but it is not listed, then it may be possible to rent this equipment for you.