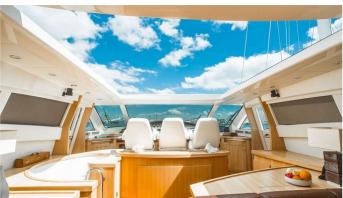

### DOUBLE D YACHT CHARTER

Superyacht DOUBLE D was built in 2008 by Dalla Pietà. She is a 26.43m / 86'9 DP 80 HT motor yacht with exterior design by . Double D offers accommodation for up to 9 guests in 4 cabins with additional room for her crew of 3. She features a variety of amenities to ensure comfortable charter vacations. She also carries an impressive collection of toys as listed below.

### **DOUBLE D AMENITIES & TOYS**

For a full up-to-date list of leisure facilities or amenities onboard Motor Yacht Double D please contact your Yacht Charter Broker prior to booking your vacation. If there is a particular water toy that you would like, but it is not listed, then it may be possible to rent this equipment for you.