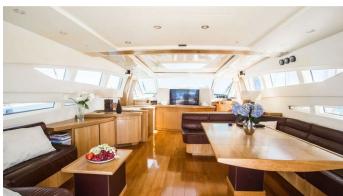

### DOUBLE D YACHT CHARTER

Superyacht DOUBLE D was built in 2008 by Dalla Pietà. She is a 26.43m / 86'9 DP 80 HT motor yacht with exterior design by . Double D offers accommodation for up to 9 guests in 4 cabins with additional room for her crew of 3. She features a variety of amenities to ensure comfortable charter vacations. She also carries an impressive collection of toys as listed below.

### **DOUBLE D AMENITIES & TOYS**

For a full up-to-date list of leisure facilities or amenities onboard Motor Yacht Double D please contact your Yacht Charter Broker prior to booking your vacation. If there is a particular water toy that you would like, but it is not listed, then it may be possible to rent this equipment for you.