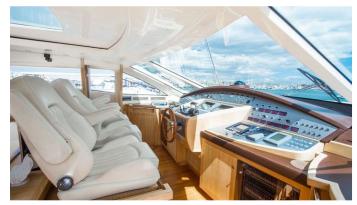

### DOUBLE D YACHT CHARTER

Superyacht DOUBLE D was built in 2008 by Dalla Pietà. She is a 26.43m / 86'9 DP 80 HT motor yacht with exterior design by . Double D offers accommodation for up to 9 guests in 4 cabins with additional room for her crew of 3. She features a variety of amenities to ensure comfortable charter vacations. She also carries an impressive collection of toys as listed below.