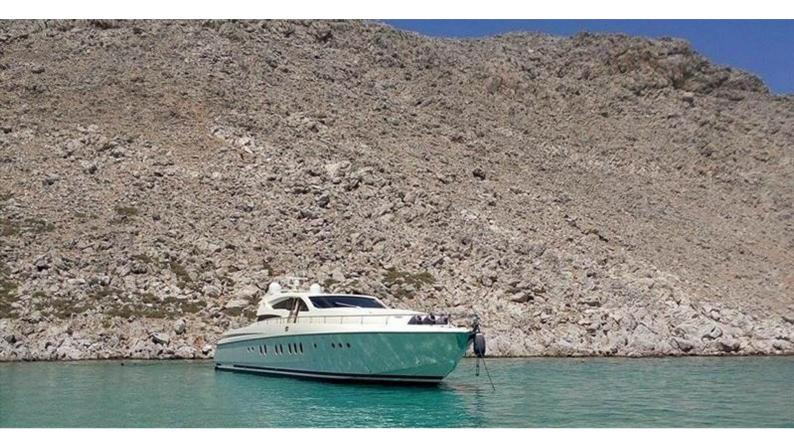

# **DOUBLE D**

Yacht Charter Details for 'Double D', the 26.43m Superyacht built by Dalla Pietà

**SPECIFICATIONS** 

LENGTH

26.43m / 86'9

BEAM DRAFT 6.37m / 20'11 2m / 6'7

REFIT YEAR 2008

**CRUISING SPEED** 

### DOUBLE D YACHT CHARTER

Superyacht DOUBLE D was built in 2008 by Dalla Pietà. She is a 26.43m / 86'9 DP 80 HT motor yacht with exterior design by . Double D offers accommodation for up to 9 guests in 4 cabins with additional room for her crew of 3. She features a variety of amenities to ensure comfortable charter vacations. She also carries an impressive collection of toys as listed below.