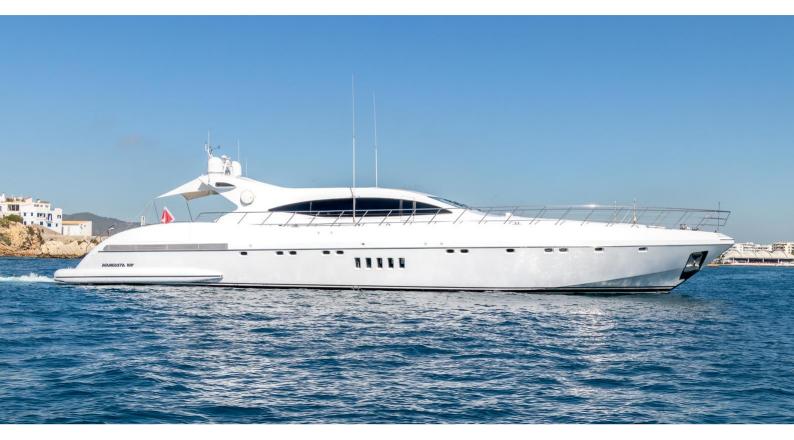

# **BELISA**

Yacht Charter Details for 'Belisa', the 33m Superyacht built by Overmarine

## **BELISA YACHT CHARTER**

Superyacht BELISA was built in 2004 by Overmarine. She is a 33m / 108'3 Mangusta 108 motor yacht with exterior design by Stefano Righini and interior styling by Overmarine . Belisa offers accommodation for up to 10 guests in 4 cabins with additional room for her crew of 3. She features a variety of amenities to ensure comfortable charter vacations, including, Air Conditioning, Swimming Platform & Tender Garage. She also carries an impressive collection of toys as listed below.