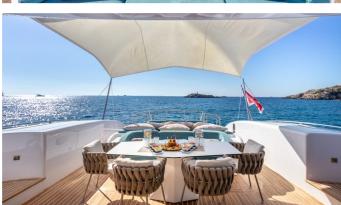

## **BELISA YACHT CHARTER**

Superyacht BELISA was built in 2004 by Overmarine. She is a 33m / 108'3 Mangusta 108 motor yacht with exterior design by Stefano Righini and interior styling by Overmarine . Belisa offers accommodation for up to 10 guests in 4 cabins with additional room for her crew of 3. She features a variety of amenities to ensure comfortable charter vacations, including, Air Conditioning, Swimming Platform & Tender Garage. She also carries an impressive collection of toys as listed below.