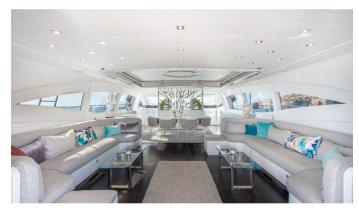

## **BELISA YACHT CHARTER**

Superyacht BELISA was built in 2004 by Overmarine. She is a 33m / 108'3 Mangusta 108 motor yacht with exterior design by Stefano Righini and interior styling by Overmarine . Belisa offers accommodation for up to 10 guests in 4 cabins with additional room for her crew of 3. She features a variety of amenities to ensure comfortable charter vacations, including, Air Conditioning, Swimming Platform & Tender Garage. She also carries an impressive collection of toys as listed below.