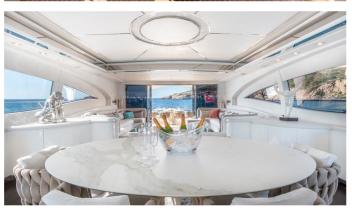

## **BELISA YACHT CHARTER**

Superyacht BELISA was built in 2004 by Overmarine. She is a 33m / 108'3 Mangusta 108 motor yacht with exterior design by Stefano Righini and interior styling by Overmarine . Belisa offers accommodation for up to 10 guests in 4 cabins with additional room for her crew of 3. She features a variety of amenities to ensure comfortable charter vacations, including, Air Conditioning, Swimming Platform & Tender Garage. She also carries an impressive collection of toys as listed below.