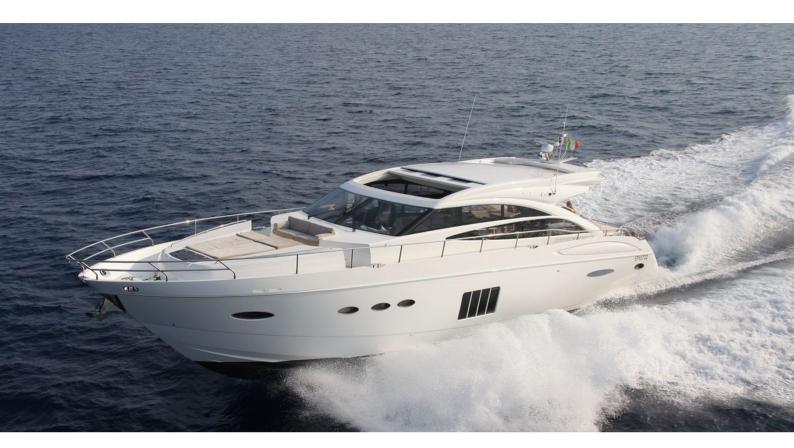

# TAO

Yacht Charter Details for 'Tao', the 20.73m Superyacht built by Princess

### **TAO YACHT CHARTER**

Superyacht TAO was built in 2012 by Princess. She is a 20.73m / 68' motor yacht with exterior design by . Tao offers accommodation for up to 6 guests in 3 cabins with additional room for her crew of 2. She features a variety of amenities to ensure comfortable charter vacations, including, Air Conditioning, Stabilisers underway & Stabilizers at Anchor. She also carries an impressive collection of toys as listed below.