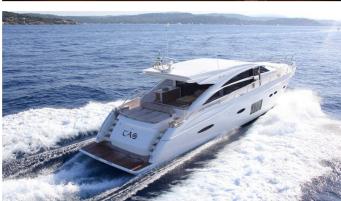

# TAO

Yacht Charter Details for 'Tao', the 20.73m Superyacht built by Princess

### **SPECIFICATIONS**

**LENGTH** 20.73m / 68'

BEAM DRAFT 5.33m / 17'6 Om / 0'

YEAR REFIT 2012

**CRUISING SPEED**28 Knots

### **TAO YACHT CHARTER**

Superyacht TAO was built in 2012 by Princess. She is a 20.73m / 68' motor yacht with exterior design by . Tao offers accommodation for up to 6 guests in 3 cabins with additional room for her crew of 2. She features a variety of amenities to ensure comfortable charter vacations, including, Air Conditioning, Stabilisers underway & Stabilizers at Anchor. She also carries an impressive collection of toys as listed below.