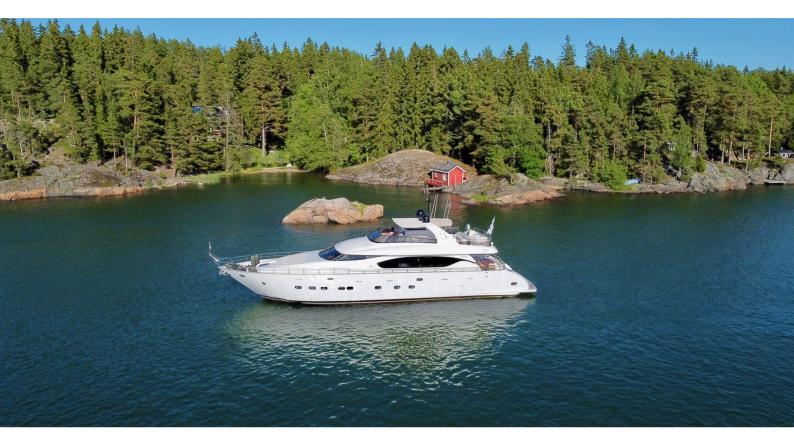

# **XUMI**

Yacht Charter Details for 'Xumi', the 25.7m Superyacht built by Maiora

**SPECIFICATIONS** 

LENGTH

25.7m / 84<sup>1</sup>4

BEAM DRAFT 5.81m / 19'1 1.7m / 5'7

YEAR REFIT

2008

### XUMI YACHT CHARTER

Superyacht XUMI was built in 2008 by Maiora. She is a 25.7m / 84'4 Maiora 24S motor yacht with exterior design by Roberto Del Re and interior styling by Maiora. Xumi offers accommodation for up to 10 guests in 4 cabins with additional room for her crew of 3. She features a variety of amenities to ensure comfortable charter vacations, including, Crane, Sunpads & BBQ. She also carries an impressive collection of toys as listed below.