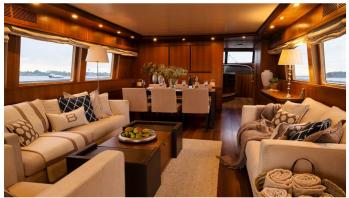

### XUMI YACHT CHARTER

Superyacht XUMI was built in 2008 by Maiora. She is a 25.7m / 84'4 Maiora 24S motor yacht with exterior design by Roberto Del Re and interior styling by Maiora. Xumi offers accommodation for up to 10 guests in 4 cabins with additional room for her crew of 3. She features a variety of amenities to ensure comfortable charter vacations, including, Crane, Sunpads & BBQ. She also carries an impressive collection of toys as listed below.