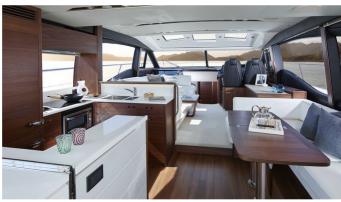

### **ALEXIA YACHT CHARTER**

Superyacht ALEXIA was built in 2019 by Princess. She is a 20.12m / 66' Princess S65 motor yacht with exterior design by . Alexia offers accommodation for up to 8 guests in 4 cabins with additional room for her crew of . She features a variety of amenities to ensure comfortable charter vacations. She also carries an impressive collection of toys as listed below.