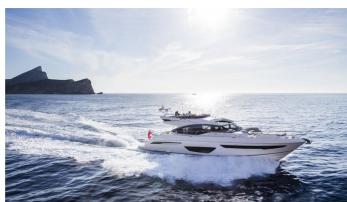

### **ALEXIA YACHT CHARTER**

Superyacht ALEXIA was built in 2019 by Princess. She is a 20.12m / 66' Princess S65 motor yacht with exterior design by . Alexia offers accommodation for up to 8 guests in 4 cabins with additional room for her crew of . She features a variety of amenities to ensure comfortable charter vacations. She also carries an impressive collection of toys as listed below.