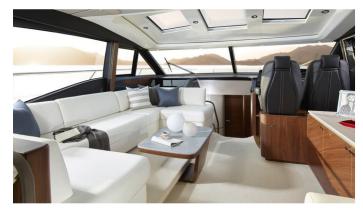

### **ALEXIA YACHT CHARTER**

Superyacht ALEXIA was built in 2019 by Princess. She is a 20.12m / 66' Princess S65 motor yacht with exterior design by . Alexia offers accommodation for up to 8 guests in 4 cabins with additional room for her crew of . She features a variety of amenities to ensure comfortable charter vacations. She also carries an impressive collection of toys as listed below.