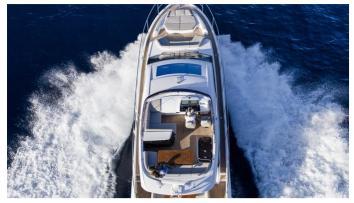

### **ALEXIA YACHT CHARTER**

Superyacht ALEXIA was built in 2019 by Princess. She is a 20.12m / 66' Princess S65 motor yacht with exterior design by . Alexia offers accommodation for up to 8 guests in 4 cabins with additional room for her crew of . She features a variety of amenities to ensure comfortable charter vacations. She also carries an impressive collection of toys as listed below.