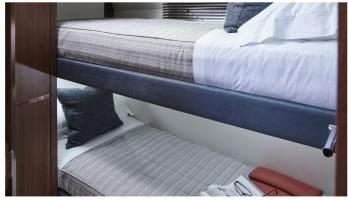

# **ALEXIA**

Yacht Charter Details for 'Alexia', the 20.12m Superyacht built by Princess

### **SPECIFICATIONS**

**LENGTH** 20.12m / 66'

BEAM DRAFT 508m / 1666'8 1.47m / 4'10

YEAR REFIT 2019

CRUISING SPEED
24 Knots

### ACCOMMODATION

GUESTS CABINS CREW

3 4

2

### CABIN CONFIGURATION

1 Master 1 Double

2 Twin

# **CHARTER RATES**

SUMMER

from

€26,000 / week + expenses

WINTER

from

€26,000 / week + expenses

Details correct as of 12 May, 2024

FOR MORE INFORMATION:

CLICK HERE 🔘

or SCAN QR CODE



















MORE PHOTOS, VIDEO OR INTERACTIVE DECK PLANS:



**CLICK HERE** 



### **ALEXIA YACHT CHARTER**

Superyacht ALEXIA was built in 2019 by Princess. She is a 20.12m / 66' Princess S65 motor yacht with exterior design by . Alexia offers accommodation for up to 8 guests in 4 cabins with additional room for her crew of . She features a variety of amenities to ensure comfortable charter vacations. She also carries an impressive collection of toys as listed below.

### **ALEXIA AMENITIES & TOYS**

For a full up-to-date list of leisure facilities or amenities onboard Motor Yacht Alexia please contact your Yacht Charter Broker prior to booking your vacation. If there is a particular water toy that you would like, but it is not listed, then it may be possible to rent this equipment for you.

## MO