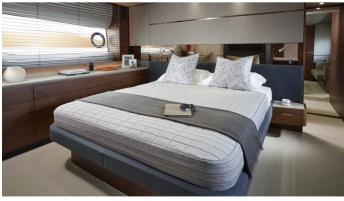

# **ALEXIA**

Yacht Charter Details for 'Alexia', the 20.12m Superyacht built by Princess

### **SPECIFICATIONS**

**LENGTH** 20.12m / 66'

BEAM DRAFT 508m / 1666'8 1.47m / 4'10

YEAR REFIT 2019

CRUISING SPEED
24 Knots

### ACCOMMODATION

GUESTS CABINS CREW

3 4

2

### CABIN CONFIGURATION

1 Master 1 Double

2 Twin

# **CHARTER RATES**

SUMMER

from

€26,000 / week + expenses

WINTER

from

€26,000 / week + expenses

Details correct as of 12 May, 2024

FOR MORE INFORMATION:

CLICK HERE 🔘

or SCAN QR CODE



















MORE PHOTOS, VIDEO OR INTERACTIVE DECK PLANS:



**CLICK HERE** 



### **ALEXIA YACHT CHARTER**

Superyacht ALEXIA was built in 2019 by Princess. She is a 20.12m / 66' Princess S65 motor yacht with exterior design by . Alexia offers accommodation for up to 8 guests in 4 cabins with additional room for her crew of . She features a variety of amenities to ensure comfortable charter vacations. She also carries an impressive collection of toys as listed below.

### **ALEXIA AMENITIES & TOYS**

For a full up-to-date list of leisure facilities or amenities onboard Motor Yacht Alexia please contact your Yacht Charter Broker prior to booking your vacation. If there is a particular water toy that you would like, but it is not listed, then it may be possible to rent this equipment for you.

##