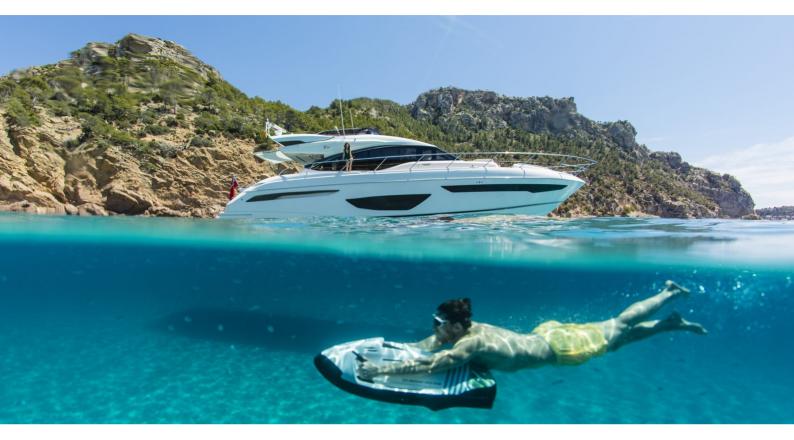

### **ALEXIA YACHT CHARTER**

Superyacht ALEXIA was built in 2019 by Princess. She is a 20.12m / 66' Princess S65 motor yacht with exterior design by . Alexia offers accommodation for up to 8 guests in 4 cabins with additional room for her crew of . She features a variety of amenities to ensure comfortable charter vacations. She also carries an impressive collection of toys as listed below.