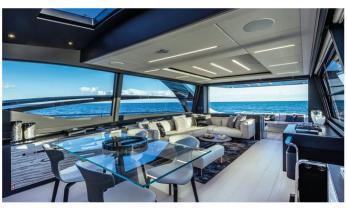

### **BEYOND YACHT CHARTER**

Superyacht BEYOND was built in 2019 by Pershing. She is a 25.55m / 83'10 Pershing 8X motor yacht with exterior design by Fulvio de Simoni and interior styling by Fulvio de Simoni . Beyond offers accommodation for up to 9 guests in 4 cabins with additional room for her crew of 3. She features a variety of amenities to ensure comfortable charter vacations. She also carries an impressive collection of toys as listed below.