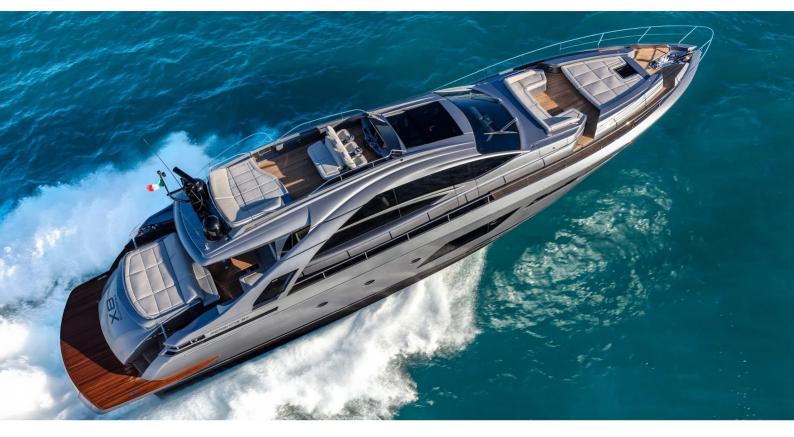

# **BEYOND**

Yacht Charter Details for 'Beyond', the 25.55m Superyacht built by Pershing

**SPECIFICATIONS** 

LENGTH

25.55m / 83'10

BEAM DRAFT 5.86m / 19'3 1.4m / 4'7

YEAR REFIT 2019

CRUISING SPEED 41 Knots **ACCOMMODATION** 

### **BEYOND YACHT CHARTER**

Superyacht BEYOND was built in 2019 by Pershing. She is a 25.55m / 83'10 Pershing 8X motor yacht with exterior design by Fulvio de Simoni and interior styling by Fulvio de Simoni . Beyond offers accommodation for up to 9 guests in 4 cabins with additional room for her crew of 3. She features a variety of amenities to ensure comfortable charter vacations. She also carries an impressive collection of toys as listed below.