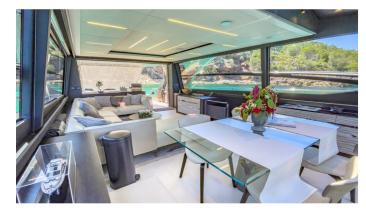

### **BEYOND YACHT CHARTER**

Superyacht BEYOND was built in 2019 by Pershing. She is a 25.55m / 83'10 Pershing 8X motor yacht with exterior design by Fulvio de Simoni and interior styling by Fulvio de Simoni . Beyond offers accommodation for up to 9 guests in 4 cabins with additional room for her crew of 3. She features a variety of amenities to ensure comfortable charter vacations. She also carries an impressive collection of toys as listed below.