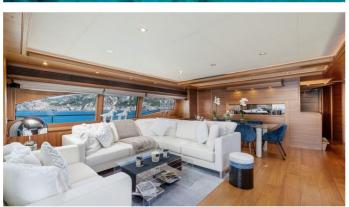

#### ETHNA YACHT CHARTER

Superyacht ETHNA was built in 2008 by Custom Line. She is a 30m / 98'5 Custom Line 97' motor yacht with exterior design by Zuccon and interior styling by Zuccon. Ethna offers accommodation for up to 12 guests in 5 cabins with additional room for her crew of 5. She features a variety of amenities to ensure comfortable charter vacations. She also carries an impressive collection of toys as listed below.

#### **ETHNA AMENITIES & TOYS**

At-Anchor Stabilizers

Sunpads

Deck Jacuzzi

Beach Club

Air Conditioning

For a full up-to-date list of leisure facilities or amenities onboard Motor Yacht Ethna please contact your Yacht Charter Broker prior to booking your vacation. If there is a particular water toy that you would like, but it is not listed, then it may be possible to rent this equipment for you.