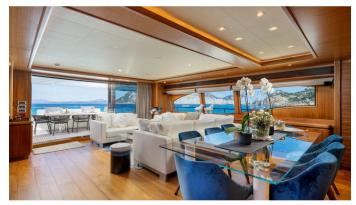

#### ETHNA YACHT CHARTER

Superyacht ETHNA was built in 2008 by Custom Line. She is a 30m / 98'5 Custom Line 97' motor yacht with exterior design by Zuccon and interior styling by Zuccon. Ethna offers accommodation for up to 12 guests in 5 cabins with additional room for her crew of 5. She features a variety of amenities to ensure comfortable charter vacations. She also carries an impressive collection of toys as listed below.

#### **ETHNA AMENITIES & TOYS**

At-Anchor Stabilizers

Sunpads

Deck Jacuzzi

Beach Club

Air Conditioning

For a full up-to-date list of leisure facilities or amenities onboard Motor Yacht Ethna please contact your Yacht Charter Broker prior to booking your vacation. If there is a particular water toy that you would like, but it is not listed, then it may be possible to rent this equipment for you.