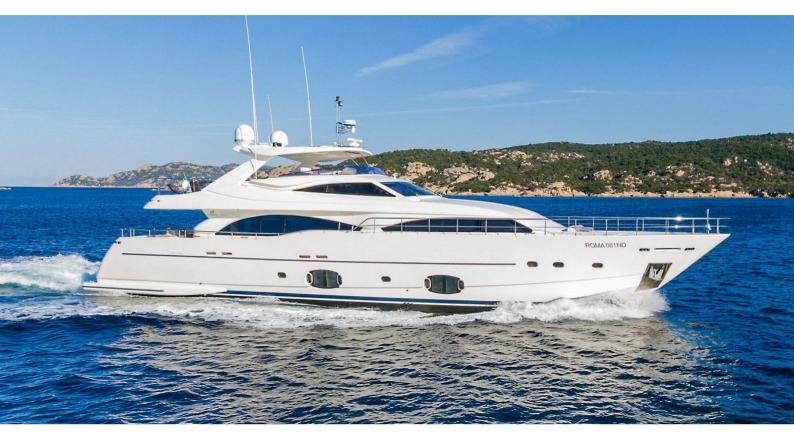

# **ETHNA**

Yacht Charter Details for 'Ethna', the 30m Superyacht built by Custom Line

**SPECIFICATIONS** 

**LENGTH** 30m / 98'5

BEAM DRAFT

7.08m / 23'3 1.8m / 5'11

YEAR REFIT 2008 2018

CRUISING SPEED 25 Knots **ACCOMMODATION** 

#### ETHNA YACHT CHARTER

Superyacht ETHNA was built in 2008 by Custom Line. She is a 30m / 98'5 Custom Line 97' motor yacht with exterior design by Zuccon and interior styling by Zuccon. Ethna offers accommodation for up to 12 guests in 5 cabins with additional room for her crew of 5. She features a variety of amenities to ensure comfortable charter vacations. She also carries an impressive collection of toys as listed below.