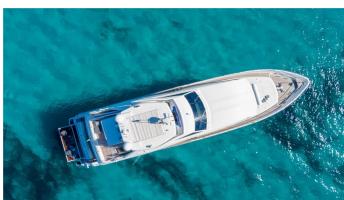

# **ETHNA**

Yacht Charter Details for 'Ethna', the 30m Superyacht built by Custom Line

**SPECIFICATIONS** 

**LENGTH** 30m / 98'5

BEAM DRAFT

7.08m / 23'3 1.8m / 5'11

YEAR REFIT 2008 2018

CRUISING SPEED 25 Knots **ACCOMMODATION** 

#### ETHNA YACHT CHARTER

Superyacht ETHNA was built in 2008 by Custom Line. She is a 30m / 98'5 Custom Line 97' motor yacht with exterior design by Zuccon and interior styling by Zuccon. Ethna offers accommodation for up to 12 guests in 5 cabins with additional room for her crew of 5. She features a variety of amenities to ensure comfortable charter vacations. She also carries an impressive collection of toys as listed below.