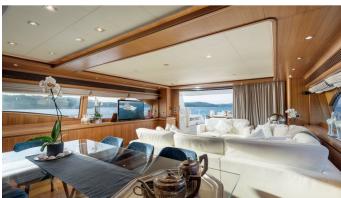

#### ETHNA YACHT CHARTER

Superyacht ETHNA was built in 2008 by Custom Line. She is a 30m / 98'5 Custom Line 97' motor yacht with exterior design by Zuccon and interior styling by Zuccon. Ethna offers accommodation for up to 12 guests in 5 cabins with additional room for her crew of 5. She features a variety of amenities to ensure comfortable charter vacations. She also carries an impressive collection of toys as listed below.

#### **ETHNA AMENITIES & TOYS**

At-Anchor Stabilizers

Sunpads

Deck Jacuzzi

Beach Club

Air Conditioning

For a full up-to-date list of leisure facilities or amenities onboard Motor Yacht Ethna please contact your Yacht Charter Broker prior to booking your vacation. If there is a particular water toy that you would like, but it is not listed, then it may be possible to rent this equipment for you.