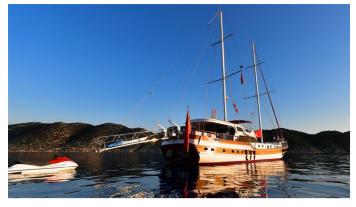

# **BLU DREAM**

Yacht Charter Details for 'Blu Dream', the 25m Superyacht built by Bodrum Shipyard

**SPECIFICATIONS** 

LENGTH 25m / 82'

BEAM DRAFT 6.5m / 21'4 2.5m / 8'2

YEAR REFIT 1995 2018

CRUISING SPEED 10 Knots

### **BLU DREAM YACHT CHARTER**

Superyacht BLU DREAM was built in 1995 by Bodrum Shipyard. She is a 25m / 82' motor/sailer yacht with exterior design by . Blu Dream offers accommodation for up to 8 guests in 4 cabins with additional room for her crew of 4. She features a variety of amenities to ensure comfortable charter vacations. She also carries an impressive collection of toys as listed below.