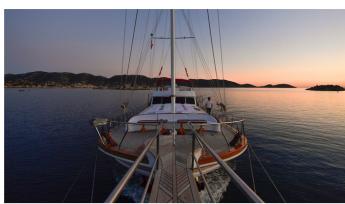

# **BLU DREAM**

Yacht Charter Details for 'Blu Dream', the 25m Superyacht built by Bodrum Shipyard

**SPECIFICATIONS** 

LENGTH 25m / 82'

BEAM DRAFT 6.5m / 21'4 2.5m / 8'2

YEAR REFIT 1995 2018

CRUISING SPEED 10 Knots

### **BLU DREAM YACHT CHARTER**

Superyacht BLU DREAM was built in 1995 by Bodrum Shipyard. She is a 25m / 82' motor/sailer yacht with exterior design by . Blu Dream offers accommodation for up to 8 guests in 4 cabins with additional room for her crew of 4. She features a variety of amenities to ensure comfortable charter vacations. She also carries an impressive collection of toys as listed below.