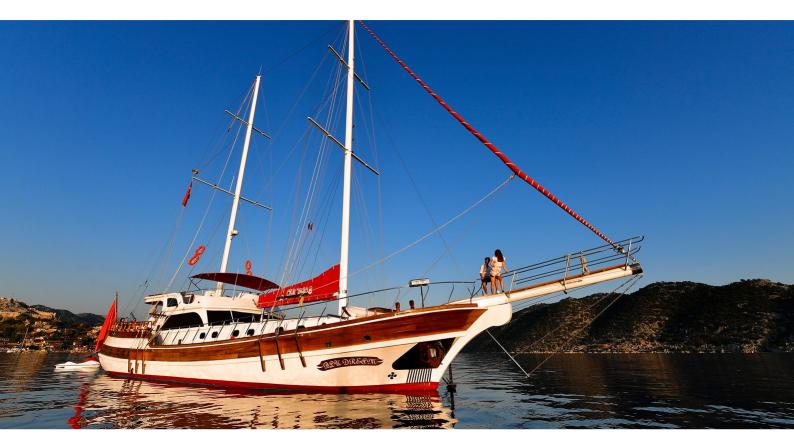

# **BLU DREAM**

Yacht Charter Details for 'Blu Dream', the 25m Superyacht built by Bodrum Shipyard

**SPECIFICATIONS** 

LENGTH 25m / 82'

BEAM DRAFT 6.5m / 21'4 2.5m / 8'2

YEAR REFIT 1995 2018

CRUISING SPEED 10 Knots

### **BLU DREAM YACHT CHARTER**

Superyacht BLU DREAM was built in 1995 by Bodrum Shipyard. She is a 25m / 82' motor/sailer yacht with exterior design by . Blu Dream offers accommodation for up to 8 guests in 4 cabins with additional room for her crew of 4. She features a variety of amenities to ensure comfortable charter vacations. She also carries an impressive collection of toys as listed below.