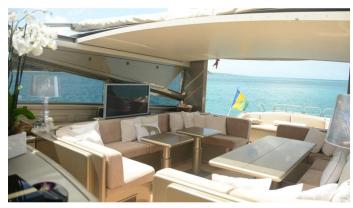

## **TENDER TO YACHT CHARTER**

Superyacht TENDER TO was built in 2005 by Leopard. She is a 27m / 88'7 Leopard 27 motor yacht with exterior design by Caliari Superyacht Inc. . Tender To offers accommodation for up to 7 guests in 3 cabins with additional room for her crew of . She features a variety of amenities to ensure comfortable charter vacations. She also carries an impressive collection of toys as listed below.

### **TENDER TO AMENITIES & TOYS**

For a full up-to-date list of leisure facilities or amenities onboard Motor Yacht Tender To please contact your Yacht Charter Broker prior to booking your vacation. If there is a particular water toy that you would like, but it is not listed, then it may be possible to rent this equipment for you.