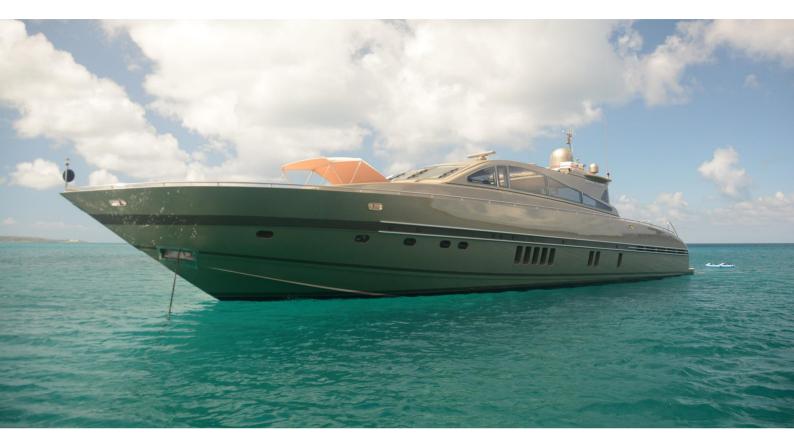

# **TENDER TO**

Yacht Charter Details for 'Tender To', the 27m Superyacht built by Leopard

## **TENDER TO YACHT CHARTER**

Superyacht TENDER TO was built in 2005 by Leopard. She is a 27m / 88'7 Leopard 27 motor yacht with exterior design by Caliari Superyacht Inc. . Tender To offers accommodation for up to 7 guests in 3 cabins with additional room for her crew of . She features a variety of amenities to ensure comfortable charter vacations. She also carries an impressive collection of toys as listed below.