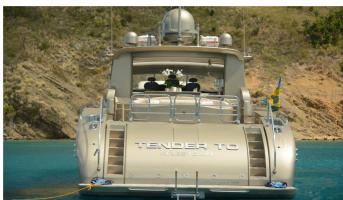

# **TENDER TO**

Yacht Charter Details for 'Tender To', the 27m Superyacht built by Leopard

## **TENDER TO YACHT CHARTER**

Superyacht TENDER TO was built in 2005 by Leopard. She is a 27m / 88'7 Leopard 27 motor yacht with exterior design by Caliari Superyacht Inc. . Tender To offers accommodation for up to 7 guests in 3 cabins with additional room for her crew of . She features a variety of amenities to ensure comfortable charter vacations. She also carries an impressive collection of toys as listed below.