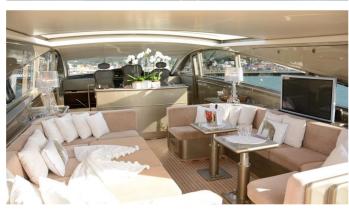

## **TENDER TO YACHT CHARTER**

Superyacht TENDER TO was built in 2005 by Leopard. She is a 27m / 88'7 Leopard 27 motor yacht with exterior design by Caliari Superyacht Inc. . Tender To offers accommodation for up to 7 guests in 3 cabins with additional room for her crew of . She features a variety of amenities to ensure comfortable charter vacations. She also carries an impressive collection of toys as listed below.

### **TENDER TO AMENITIES & TOYS**

For a full up-to-date list of leisure facilities or amenities onboard Motor Yacht Tender To please contact your Yacht Charter Broker prior to booking your vacation. If there is a particular water toy that you would like, but it is not listed, then it may be possible to rent this equipment for you.