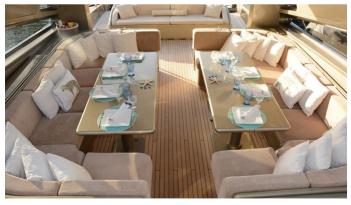

## **TENDER TO YACHT CHARTER**

Superyacht TENDER TO was built in 2005 by Leopard. She is a 27m / 88'7 Leopard 27 motor yacht with exterior design by Caliari Superyacht Inc. . Tender To offers accommodation for up to 7 guests in 3 cabins with additional room for her crew of . She features a variety of amenities to ensure comfortable charter vacations. She also carries an impressive collection of toys as listed below.

### **TENDER TO AMENITIES & TOYS**

For a full up-to-date list of leisure facilities or amenities onboard Motor Yacht Tender To please contact your Yacht Charter Broker prior to booking your vacation. If there is a particular water toy that you would like, but it is not listed, then it may be possible to rent this equipment for you.