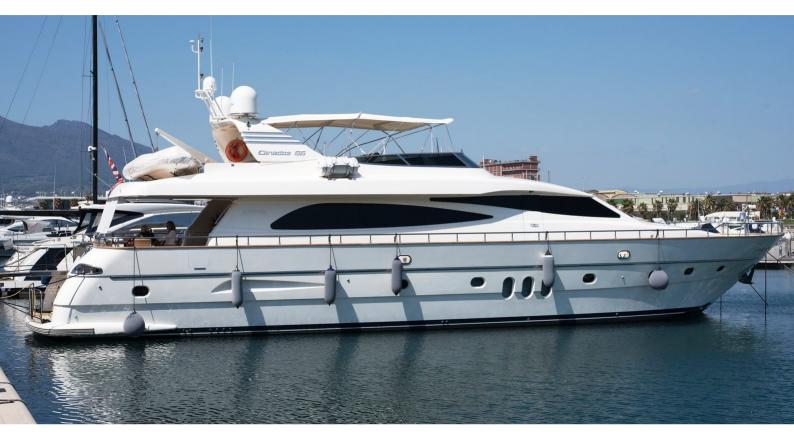

# D'ARISTOTELIS

Yacht Charter Details for 'D'Aristotelis', the 26m Superyacht built by Canados

**SPECIFICATIONS** 

**LENGTH** 26m / 85'4

BEAM DRAFT 6.45m / 21'2 2.15m / 7'1

YEAR REFIT 2004 2017

CRUISING SPEED 24 Knots

#### D'ARISTOTELIS YACHT CHARTER

Superyacht D'ARISTOTELIS was built in 2004 by Canados. She is a 26m / 85'4 Canados 86 motor yacht with exterior design by Canados. D'Aristotelis offers accommodation for up to 8 guests in 4 cabins with additional room for her crew of . She features a variety of amenities to ensure comfortable charter vacations. She also carries an impressive collection of toys as listed below.