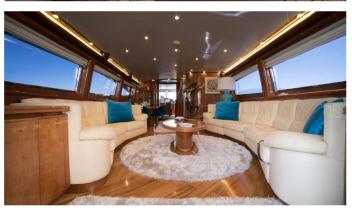

#### D'ARISTOTELIS YACHT CHARTER

Superyacht D'ARISTOTELIS was built in 2004 by Canados. She is a 26m / 85'4 Canados 86 motor yacht with exterior design by Canados. D'Aristotelis offers accommodation for up to 8 guests in 4 cabins with additional room for her crew of . She features a variety of amenities to ensure comfortable charter vacations. She also carries an impressive collection of toys as listed below.