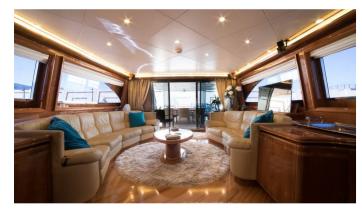

#### D'ARISTOTELIS YACHT CHARTER

Superyacht D'ARISTOTELIS was built in 2004 by Canados. She is a 26m / 85'4 Canados 86 motor yacht with exterior design by Canados. D'Aristotelis offers accommodation for up to 8 guests in 4 cabins with additional room for her crew of . She features a variety of amenities to ensure comfortable charter vacations. She also carries an impressive collection of toys as listed below.