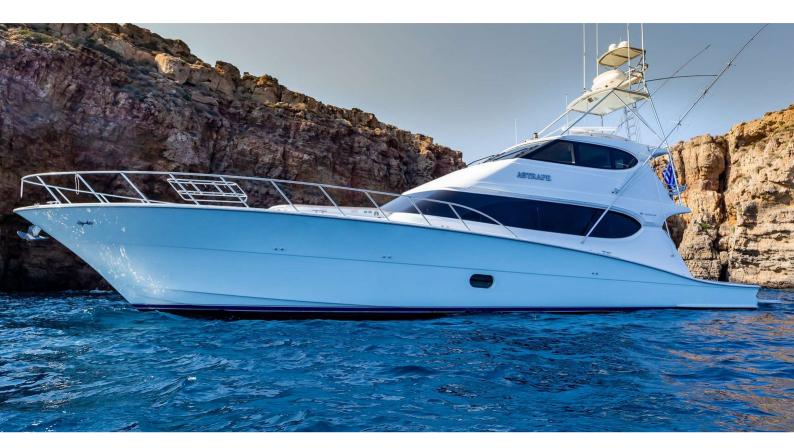

# **ASTRAPE**

Yacht Charter Details for 'Astrape', the 23.42m Superyacht built by Hatteras

**SPECIFICATIONS** 

LENGTH

23.42m / 76'10

BEAM DRAFT

6.71m / 22' 3.15m / 10'4

YEAR REFIT 2008 2016

### **ASTRAPE YACHT CHARTER**

Superyacht ASTRAPE was built in 2008 by Hatteras. She is a 23.42m / 76'10 motor yacht with exterior design by . Astrape offers accommodation for up to 8 guests in 4 cabins with additional room for her crew of 3. She features a variety of amenities to ensure comfortable charter vacations. She also carries an impressive collection of toys as listed below.