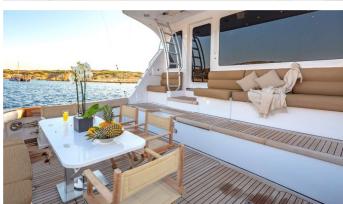

### **ASTRAPE YACHT CHARTER**

Superyacht ASTRAPE was built in 2008 by Hatteras. She is a 23.42m / 76'10 motor yacht with exterior design by . Astrape offers accommodation for up to 8 guests in 4 cabins with additional room for her crew of 3. She features a variety of amenities to ensure comfortable charter vacations. She also carries an impressive collection of toys as listed below.