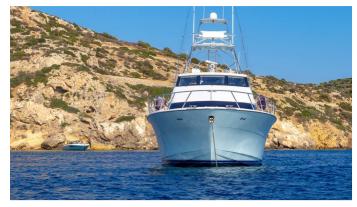

# **ASTRAPE**

Yacht Charter Details for 'Astrape', the 23.42m Superyacht built by Hatteras

**SPECIFICATIONS** 

LENGTH

23.42m / 76'10

BEAM DRAFT

6.71m / 22' 3.15m / 10'4

YEAR REFIT 2008 2016

### **ASTRAPE YACHT CHARTER**

Superyacht ASTRAPE was built in 2008 by Hatteras. She is a 23.42m / 76'10 motor yacht with exterior design by . Astrape offers accommodation for up to 8 guests in 4 cabins with additional room for her crew of 3. She features a variety of amenities to ensure comfortable charter vacations. She also carries an impressive collection of toys as listed below.