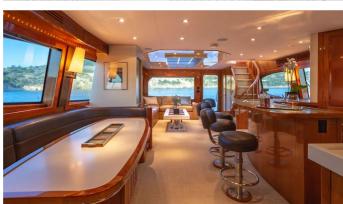

### **ASTRAPE YACHT CHARTER**

Superyacht ASTRAPE was built in 2008 by Hatteras. She is a 23.42m / 76'10 motor yacht with exterior design by . Astrape offers accommodation for up to 8 guests in 4 cabins with additional room for her crew of 3. She features a variety of amenities to ensure comfortable charter vacations. She also carries an impressive collection of toys as listed below.