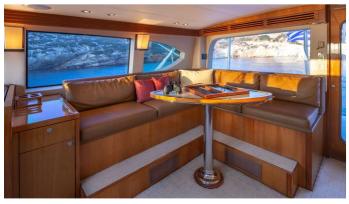

### **ASTRAPE YACHT CHARTER**

Superyacht ASTRAPE was built in 2008 by Hatteras. She is a 23.42m / 76'10 motor yacht with exterior design by . Astrape offers accommodation for up to 8 guests in 4 cabins with additional room for her crew of 3. She features a variety of amenities to ensure comfortable charter vacations. She also carries an impressive collection of toys as listed below.