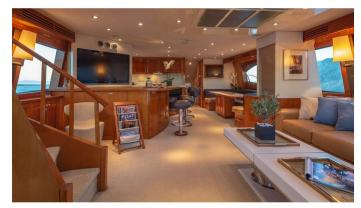

### **ASTRAPE YACHT CHARTER**

Superyacht ASTRAPE was built in 2008 by Hatteras. She is a 23.42m / 76'10 motor yacht with exterior design by . Astrape offers accommodation for up to 8 guests in 4 cabins with additional room for her crew of 3. She features a variety of amenities to ensure comfortable charter vacations. She also carries an impressive collection of toys as listed below.