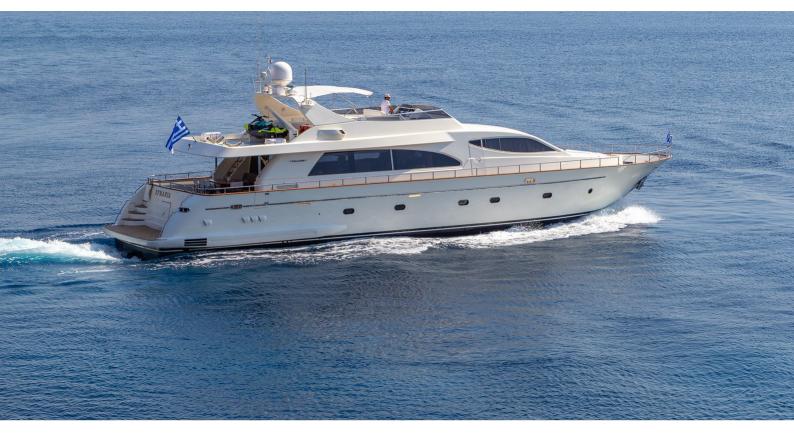

# **EFMARIA**

Yacht Charter Details for 'Efmaria', the 26.1m Superyacht built by Falcon

**SPECIFICATIONS** 

LENGTH

26.1m / 85'8

BEAM DRAFT 6.2m / 20'4 1.95m / 6'5

YEAR REFIT 2001 2022

**CRUISING SPEED** 

### EFMARIA YACHT CHARTER

Superyacht EFMARIA was built in 2001 by Falcon. She is a 26.1m / 85'8 Falcon 86 motor yacht with exterior design by Stefano Righini and interior styling by Falcon. Efmaria offers accommodation for up to 11 guests in 5 cabins with additional room for her crew of 5. She features a variety of amenities to ensure comfortable charter vacations. She also carries an impressive collection of toys as listed below.