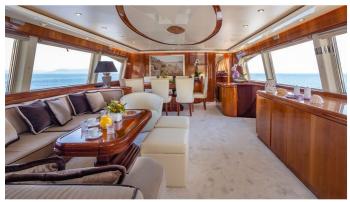

### EFMARIA YACHT CHARTER

Superyacht EFMARIA was built in 2001 by Falcon. She is a 26.1m / 85'8 Falcon 86 motor yacht with exterior design by Stefano Righini and interior styling by Falcon. Efmaria offers accommodation for up to 11 guests in 5 cabins with additional room for her crew of 5. She features a variety of amenities to ensure comfortable charter vacations. She also carries an impressive collection of toys as listed below.