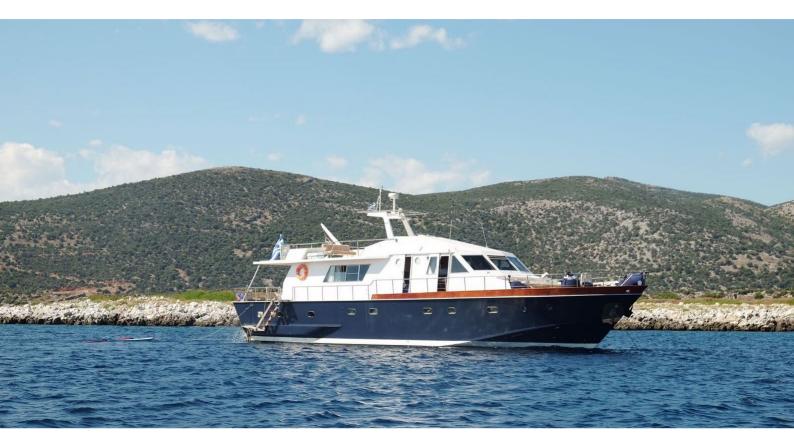

# **ELECTRA**

Yacht Charter Details for 'Electra', the 22.3m Superyacht built by

#### **ELECTRA YACHT CHARTER**

Superyacht ELECTRA was built in by . She is a 22.3m / 73'2 motor yacht with exterior design by . Electra offers accommodation for up to 12 guests in 4 cabins with additional room for her crew of . She features a variety of amenities to ensure comfortable charter vacations. She also carries an impressive collection of toys as listed below.