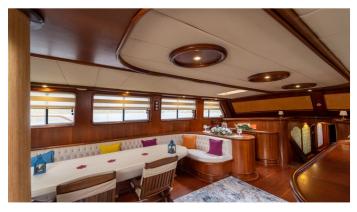

#### PRENSES BUGCE YACHT CHARTER

Superyacht PRENSES BUGCE was built in 2017 by Custom. She is a 31 m / 101'8 motor/sailer yacht with exterior design by . Prenses Bugce offers accommodation for up to 12 guests in 6 cabins with additional room for her crew of 6. She features a variety of amenities to ensure comfortable charter vacations, including, Air Conditioning, WiFi connection on board & BBQ. She also carries an impressive collection of toys as listed below.

#### PRENSES BUGCE AMENITIES & TOYS

Wi-Fi

Air Conditioning

**BBQ** 

For a full up-to-date list of leisure facilities or amenities onboard Motor/Sailer Yacht Prenses Bugce please contact your Yacht Charter Broker prior to booking your vacation. If there is a particular water toy that you would like, but it is not listed, then it may be possible to rent this equipment for you.