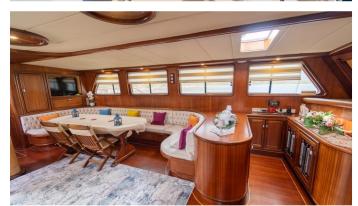

#### PRENSES BUGCE YACHT CHARTER

Superyacht PRENSES BUGCE was built in 2017 by Custom. She is a 31 m / 101'8 motor/sailer yacht with exterior design by . Prenses Bugce offers accommodation for up to 12 guests in 6 cabins with additional room for her crew of 6. She features a variety of amenities to ensure comfortable charter vacations, including, Air Conditioning, WiFi connection on board & BBQ. She also carries an impressive collection of toys as listed below.

#### PRENSES BUGCE AMENITIES & TOYS

Wi-Fi

Air Conditioning

**BBQ** 

For a full up-to-date list of leisure facilities or amenities onboard Motor/Sailer Yacht Prenses Bugce please contact your Yacht Charter Broker prior to booking your vacation. If there is a particular water toy that you would like, but it is not listed, then it may be possible to rent this equipment for you.