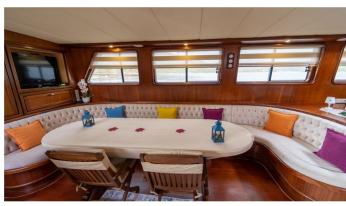

#### PRENSES BUGCE YACHT CHARTER

Superyacht PRENSES BUGCE was built in 2017 by Custom. She is a 31 m / 101'8 motor/sailer yacht with exterior design by . Prenses Bugce offers accommodation for up to 12 guests in 6 cabins with additional room for her crew of 6. She features a variety of amenities to ensure comfortable charter vacations, including, Air Conditioning, WiFi connection on board & BBQ. She also carries an impressive collection of toys as listed below.

#### PRENSES BUGCE AMENITIES & TOYS

Wi-Fi

Air Conditioning

**BBQ** 

For a full up-to-date list of leisure facilities or amenities onboard Motor/Sailer Yacht Prenses Bugce please contact your Yacht Charter Broker prior to booking your vacation. If there is a particular water toy that you would like, but it is not listed, then it may be possible to rent this equipment for you.