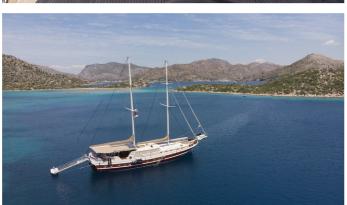

# PRENSES BUGCE

Yacht Charter Details for 'Prenses Bugce', the 31m Superyacht built by Custom

**SPECIFICATIONS** 

**LENGTH** 31m / 101'8

BEAM DRAFT 8.2m / 26'11 Om / 0'

YEAR REFIT 2017

CRUISING SPEED 8 Knots **ACCOMMODATION** 

#### PRENSES BUGCE YACHT CHARTER

Superyacht PRENSES BUGCE was built in 2017 by Custom. She is a 31 m / 101'8 motor/sailer yacht with exterior design by . Prenses Bugce offers accommodation for up to 12 guests in 6 cabins with additional room for her crew of 6. She features a variety of amenities to ensure comfortable charter vacations, including, Air Conditioning, WiFi connection on board & BBQ. She also carries an impressive collection of toys as listed below.