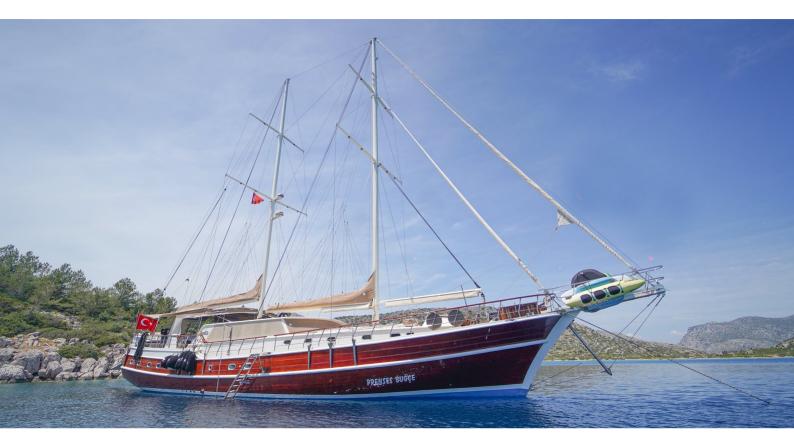

# PRENSES BUGCE

Yacht Charter Details for 'Prenses Bugce', the 31m Superyacht built by Custom

**SPECIFICATIONS** 

**LENGTH** 31m / 101'8

BEAM DRAFT 8.2m / 26'11 Om / 0'

YEAR REFIT 2017

CRUISING SPEED 8 Knots **ACCOMMODATION** 

#### PRENSES BUGCE YACHT CHARTER

Superyacht PRENSES BUGCE was built in 2017 by Custom. She is a 31 m / 101'8 motor/sailer yacht with exterior design by . Prenses Bugce offers accommodation for up to 12 guests in 6 cabins with additional room for her crew of 6. She features a variety of amenities to ensure comfortable charter vacations, including, Air Conditioning, WiFi connection on board & BBQ. She also carries an impressive collection of toys as listed below.