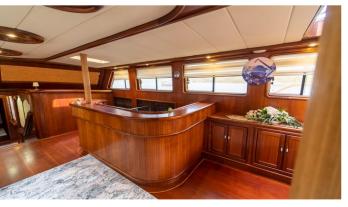

#### PRENSES BUGCE YACHT CHARTER

Superyacht PRENSES BUGCE was built in 2017 by Custom. She is a 31 m / 101'8 motor/sailer yacht with exterior design by . Prenses Bugce offers accommodation for up to 12 guests in 6 cabins with additional room for her crew of 6. She features a variety of amenities to ensure comfortable charter vacations, including, Air Conditioning, WiFi connection on board & BBQ. She also carries an impressive collection of toys as listed below.