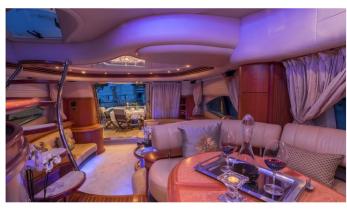

GUESTS CABINS CREW

8

4

3

CABIN CONFIGURATION

1 Master 1 VIP

2 Twin

CHARTER RATES

### ALMAZ YACHT CHARTER

Superyacht ALMAZ was built in 2008 by Azimut. She is a 20m / 65'7 motor yacht with exterior design by . Almaz offers accommodation for up to 8 guests in 4 cabins with additional room for her crew of 3. She features a variety of amenities to ensure comfortable charter vacations, includingAir Conditioning. She also carries an impressive collection of toys as listed below.