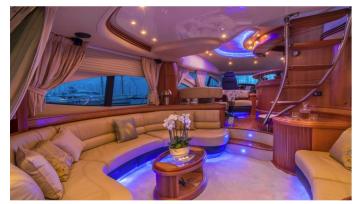

GUESTS CABINS CREW

8

4

3

CABIN CONFIGURATION

1 Master 1 VIP

2 Twin

CHARTER RATES

### ALMAZ YACHT CHARTER

Superyacht ALMAZ was built in 2008 by Azimut. She is a 20m / 65'7 motor yacht with exterior design by . Almaz offers accommodation for up to 8 guests in 4 cabins with additional room for her crew of 3. She features a variety of amenities to ensure comfortable charter vacations, includingAir Conditioning. She also carries an impressive collection of toys as listed below.