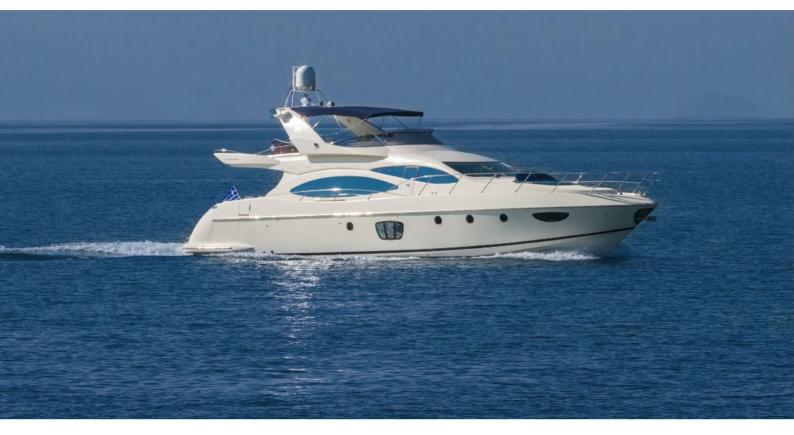

# **ALMAZ**

Yacht Charter Details for 'Almaz', the 20m Superyacht built by Azimut

**SPECIFICATIONS** 

**LENGTH** 20m / 65'7

BEAM DRAFT 5.41m / 17'9 1.64m / 5'5

YEAR REFIT 2008 2017

CRUISING SPEED 24 Knots

**ACCOMMODATION** 

### ALMAZ YACHT CHARTER

Superyacht ALMAZ was built in 2008 by Azimut. She is a 20m / 65'7 motor yacht with exterior design by . Almaz offers accommodation for up to 8 guests in 4 cabins with additional room for her crew of 3. She features a variety of amenities to ensure comfortable charter vacations, includingAir Conditioning. She also carries an impressive collection of toys as listed below.