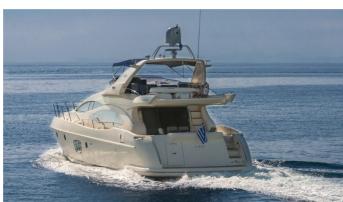

# **ALMAZ**

Yacht Charter Details for 'Almaz', the 20m Superyacht built by Azimut

**SPECIFICATIONS** 

**LENGTH** 20m / 65'7

BEAM DRAFT 5.41m / 17'9 1.64m / 5'5

YEAR REFIT 2008 2017

CRUISING SPEED 24 Knots

**ACCOMMODATION** 

### ALMAZ YACHT CHARTER

Superyacht ALMAZ was built in 2008 by Azimut. She is a 20m / 65'7 motor yacht with exterior design by . Almaz offers accommodation for up to 8 guests in 4 cabins with additional room for her crew of 3. She features a variety of amenities to ensure comfortable charter vacations, includingAir Conditioning. She also carries an impressive collection of toys as listed below.