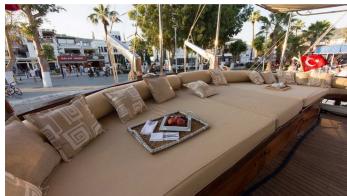

### HARMONIA YACHT CHARTER

Superyacht HARMONIA was built in 1995 by Custom. She is a 25m / 82' motor/sailer yacht with exterior design by . Harmonia offers accommodation for up to 23 guests in 8 cabins with additional room for her crew of 3. She features a variety of amenities to ensure comfortable charter vacations, including, Air Conditioning & WiFi connection on board. She also carries an impressive collection of toys as listed below.

#### HARMONIA AMENITIES & TOYS

Wi-Fi

Air Conditioning

For a full up-to-date list of leisure facilities or amenities onboard Motor/Sailer Yacht Harmonia please contact your Yacht Charter Broker prior to booking your vacation. If there is a particular water toy that you would like, but it is not listed, then it may be possible to rent this equipment for you.