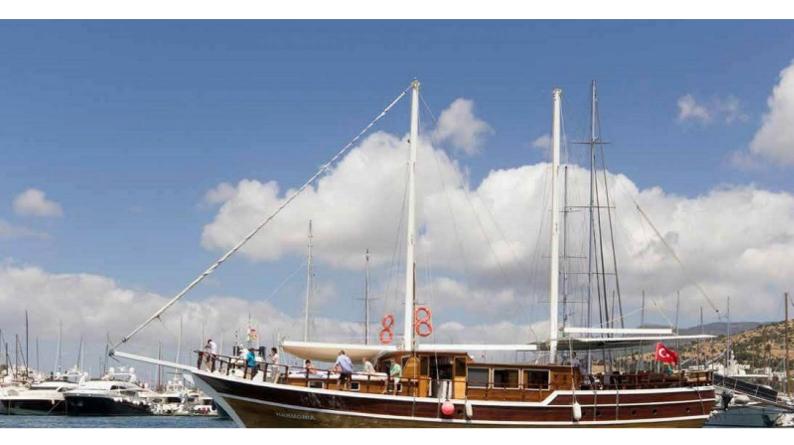

# **HARMONIA**

Yacht Charter Details for 'Harmonia', the 25m Superyacht built by Custom

**SPECIFICATIONS** 

LENGTH 25m / 82'

BEAM DRAFT 6.9m / 22'8 Om / 0'

YEAR REFIT 1995 2017

CRUISING SPEED 9 Knots

**ACCOMMODATION** 

### HARMONIA YACHT CHARTER

Superyacht HARMONIA was built in 1995 by Custom. She is a 25m / 82' motor/sailer yacht with exterior design by . Harmonia offers accommodation for up to 23 guests in 8 cabins with additional room for her crew of 3. She features a variety of amenities to ensure comfortable charter vacations, including, Air Conditioning & WiFi connection on board. She also carries an impressive collection of toys as listed below.