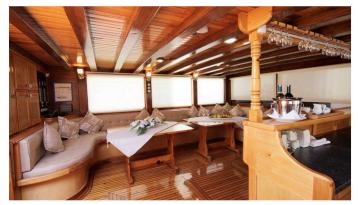

### HARMONIA YACHT CHARTER

Superyacht HARMONIA was built in 1995 by Custom. She is a 25m / 82' motor/sailer yacht with exterior design by . Harmonia offers accommodation for up to 23 guests in 8 cabins with additional room for her crew of 3. She features a variety of amenities to ensure comfortable charter vacations, including, Air Conditioning & WiFi connection on board. She also carries an impressive collection of toys as listed below.