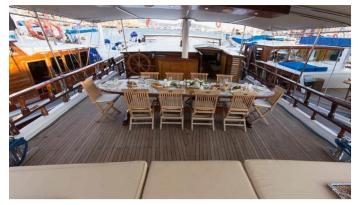

### HARMONIA YACHT CHARTER

Superyacht HARMONIA was built in 1995 by Custom. She is a 25m / 82' motor/sailer yacht with exterior design by . Harmonia offers accommodation for up to 23 guests in 8 cabins with additional room for her crew of 3. She features a variety of amenities to ensure comfortable charter vacations, including, Air Conditioning & WiFi connection on board. She also carries an impressive collection of toys as listed below.

#### HARMONIA AMENITIES & TOYS

Wi-Fi

Air Conditioning

For a full up-to-date list of leisure facilities or amenities onboard Motor/Sailer Yacht Harmonia please contact your Yacht Charter Broker prior to booking your vacation. If there is a particular water toy that you would like, but it is not listed, then it may be possible to rent this equipment for you.