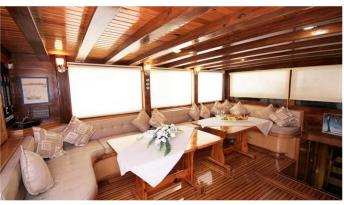

### HARMONIA YACHT CHARTER

Superyacht HARMONIA was built in 1995 by Custom. She is a 25m / 82' motor/sailer yacht with exterior design by . Harmonia offers accommodation for up to 23 guests in 8 cabins with additional room for her crew of 3. She features a variety of amenities to ensure comfortable charter vacations, including, Air Conditioning & WiFi connection on board. She also carries an impressive collection of toys as listed below.