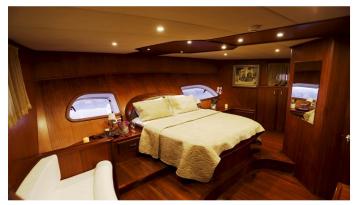

### ILKNUR SULTAN YACHT CHARTER

Superyacht ILKNUR SULTAN was built in 2010 by Custom. She is a 28.5 m / 93'6 motor/sailer yacht with exterior design by . Ilknur Sultan offers accommodation for up to 12 guests in 6 cabins with additional room for her crew of 4. She features a variety of amenities to ensure comfortable charter vacations, including Air Conditioning. She also carries an impressive collection of toys as listed below.