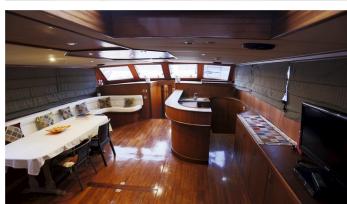

### ILKNUR SULTAN YACHT CHARTER

Superyacht ILKNUR SULTAN was built in 2010 by Custom. She is a 28.5 m / 93'6 motor/sailer yacht with exterior design by . Ilknur Sultan offers accommodation for up to 12 guests in 6 cabins with additional room for her crew of 4. She features a variety of amenities to ensure comfortable charter vacations, including Air Conditioning. She also carries an impressive collection of toys as listed below.

#### Air Conditioning

For a full up-to-date list of leisure facilities or amenities onboard Motor/Sailer Yacht Ilknur Sultan please contact your Yacht Charter Broker prior to booking your vacation. If there is a particular water toy that you would like, but it is not listed, then it may be possible to rent this equipment for you.