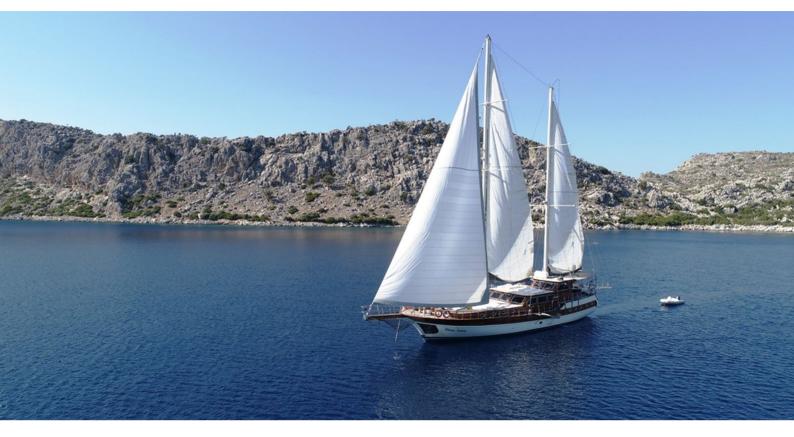

# **ILKNUR SULTAN**

Yacht Charter Details for 'Ilknur Sultan', the 28.5m Superyacht built by Custom

**SPECIFICATIONS** 

LENGTH 28.5m / 93'6

BEAM DRAFT 7.1m / 23'4 Om / 0'

YEAR REFIT 2010 2017

CRUISING SPEED 12 Knots **ACCOMMODATION** 

### ILKNUR SULTAN YACHT CHARTER

Superyacht ILKNUR SULTAN was built in 2010 by Custom. She is a 28.5 m / 93'6 motor/sailer yacht with exterior design by . Ilknur Sultan offers accommodation for up to 12 guests in 6 cabins with additional room for her crew of 4. She features a variety of amenities to ensure comfortable charter vacations, including Air Conditioning. She also carries an impressive collection of toys as listed below.