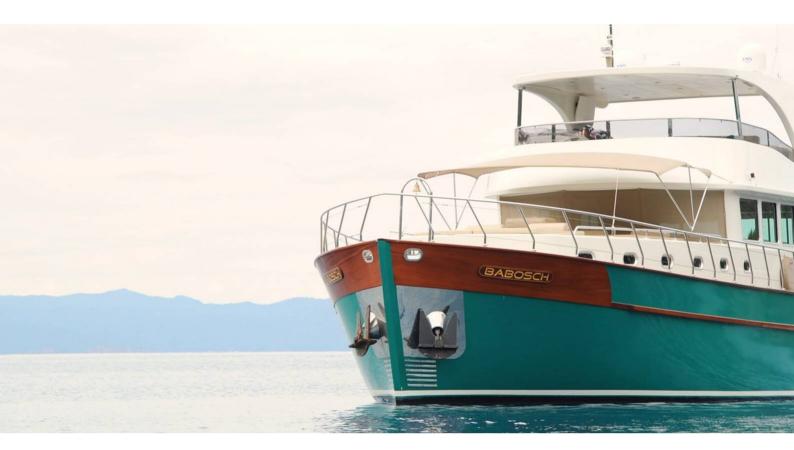

# **BABOSCH**

Yacht Charter Details for 'Babosch', the 20m Superyacht built by Custom

#### **BABOSCH YACHT CHARTER**

Superyacht BABOSCH was built in 2014 by Custom. She is a 20m / 657 motor yacht with exterior design by . Babosch offers accommodation for up to 8 guests in 4 cabins with additional room for her crew of 3. She features a variety of amenities to ensure comfortable charter vacations. She also carries an impressive collection of toys as listed below.