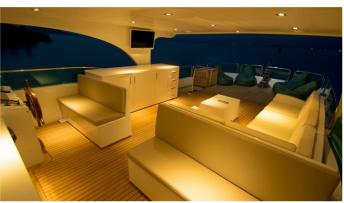

#### **BABOSCH YACHT CHARTER**

Superyacht BABOSCH was built in 2014 by Custom. She is a 20m / 657 motor yacht with exterior design by . Babosch offers accommodation for up to 8 guests in 4 cabins with additional room for her crew of 3. She features a variety of amenities to ensure comfortable charter vacations. She also carries an impressive collection of toys as listed below.