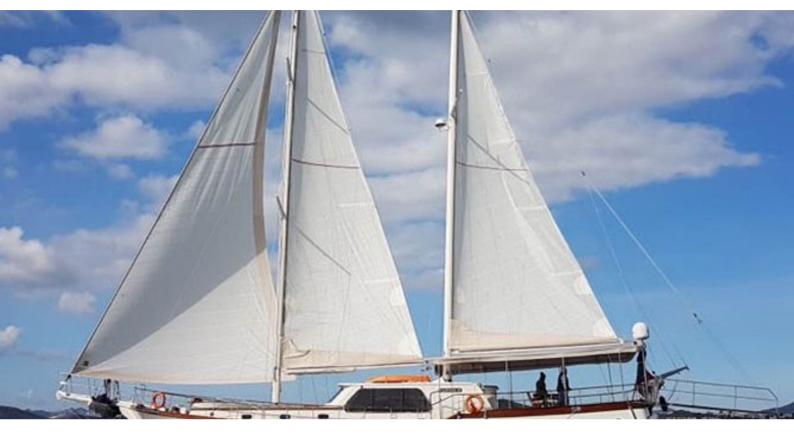

# ELFIM 11

Yacht Charter Details for 'Elfim 11', the 21.9m Superyacht built by Custom

**SPECIFICATIONS** 

LENGTH

21.9m / 71'10

BEAM DRAFT 6m / 19'8 2.5m / 8'2

YEAR REFIT 2017

CRUISING SPEED

### **ELFIM 11 YACHT CHARTER**

Superyacht ELFIM 11 was built in 2017 by Custom. She is a 21.9 m / 71'10 motor/sailer yacht with exterior design by . Elfim 11 offers accommodation for up to 8 guests in 4 cabins with additional room for her crew of 3. She features a variety of amenities to ensure comfortable charter vacations, including Air Conditioning. She also carries an impressive collection of toys as listed below.