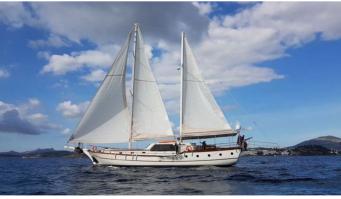

# ELFIM 11

Yacht Charter Details for 'Elfim 11', the 21.9m Superyacht built by Custom

**SPECIFICATIONS** 

LENGTH

21.9m / 71'10

BEAM DRAFT 6m / 19'8 2.5m / 8'2

YEAR REFIT 2017

CRUISING SPEED

### **ELFIM 11 YACHT CHARTER**

Superyacht ELFIM 11 was built in 2017 by Custom. She is a 21.9 m / 71'10 motor/sailer yacht with exterior design by . Elfim 11 offers accommodation for up to 8 guests in 4 cabins with additional room for her crew of 3. She features a variety of amenities to ensure comfortable charter vacations, including Air Conditioning. She also carries an impressive collection of toys as listed below.