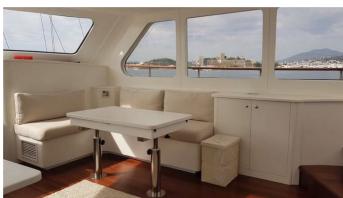

### **ELFIM 11 YACHT CHARTER**

Superyacht ELFIM 11 was built in 2017 by Custom. She is a 21.9 m / 71'10 motor/sailer yacht with exterior design by . Elfim 11 offers accommodation for up to 8 guests in 4 cabins with additional room for her crew of 3. She features a variety of amenities to ensure comfortable charter vacations, including Air Conditioning. She also carries an impressive collection of toys as listed below.

## Air Conditioning

For a full up-to-date list of leisure facilities or amenities onboard Motor/Sailer Yacht Elfim 11 please contact your Yacht Charter Broker prior to booking your vacation. If there is a particular water toy that you would like, but it is not listed, then it may be possible to rent this equipment for you.