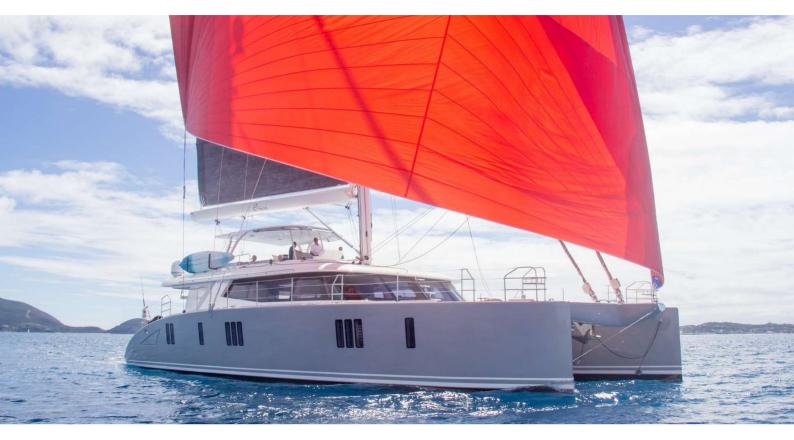

# **ORION**

Yacht Charter Details for 'Orion', the 22.61m Superyacht built by Sunreef Yachts

**SPECIFICATIONS** 

LENGTH

22.61m / 74'2

DRAFT 10.52m / 34'6 2.23m / 7'4

REFIT YEAR 2017

**CRUISING SPEED** 

#### **ORION YACHT CHARTER**

Superyacht ORION was built in 2017 by Sunreef Yachts. She is a 22.61m / 74'2 Sunreef 74 motor/sailer yacht with exterior design by . Orion offers accommodation for up to 8 guests in 4 cabins with additional room for her crew of 4. She features a variety of amenities to ensure comfortable charter vacations, including, Barbeque, Jacuzzi (on deck), WiFi connection on board & Air Conditioning. She also carries an impressive collection of toys as listed below.