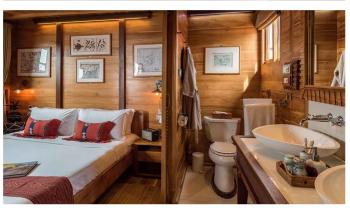

## SEQUOIA YACHT CHARTER

Superyacht SEQUOIA was built in 2017 by Bugis. She is a 26.11m / 85'8 Custom sail yacht with exterior design by . Sequoia offers accommodation for up to 6 guests in 3 cabins with additional room for her crew of 10. She features a variety of amenities to ensure comfortable charter vacations, including, Air Conditioning & Outdoor Cinema. She also carries an impressive collection of toys as listed below.

#### **SEQUOIA AMENITIES & TOYS**

**Outdoor Cinema** 

Air Conditioning

For a full up-to-date list of leisure facilities or amenities onboard Sail Yacht Sequoia please contact your Yacht Charter Broker prior to booking your vacation. If there is a particular water toy that you would like, but it is not listed, then it may be possible to rent this equipment for you.