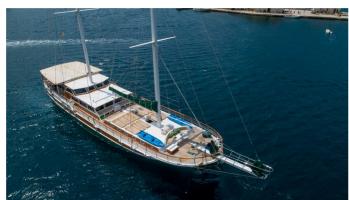

# SADRI USTA 1

Yacht Charter Details for 'Sadri Usta 1', the 32m Superyacht built by Custom

**SPECIFICATIONS** 

**LENGTH** 32m / 105'

BEAM DRAFT 8m / 26'3 3.5m / 11'6

YEAR REFIT 2005 2020

CRUISING SPEED 9 Knots ACCOMMODATION

### SADRI USTA 1 YACHT CHARTER

Superyacht SADRI USTA 1 was built in 2005 by Custom. She is a 32m / 105' motor/sailer yacht with exterior design by Sadri Usta and interior styling by Sadri Usta 1 offers accommodation for up to 16 guests in 8 cabins with additional room for her crew of 4. She features a variety of amenities to ensure comfortable charter vacations, including WiFi connection on board. She also carries an impressive collection of toys as listed below.