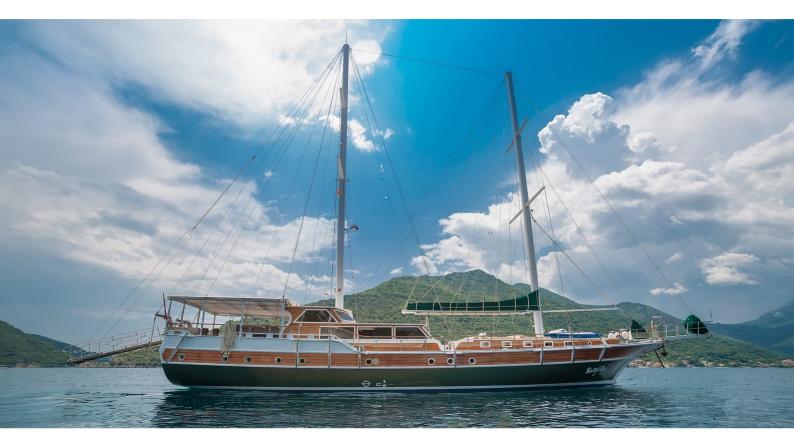

# SADRI USTA 1

Yacht Charter Details for 'Sadri Usta 1', the 32m Superyacht built by Custom

**SPECIFICATIONS** 

**LENGTH** 32m / 105'

BEAM DRAFT 8m / 26'3 3.5m / 11'6

YEAR REFIT 2005 2020

CRUISING SPEED 9 Knots ACCOMMODATION

### SADRI USTA 1 YACHT CHARTER

Superyacht SADRI USTA 1 was built in 2005 by Custom. She is a 32m / 105' motor/sailer yacht with exterior design by Sadri Usta and interior styling by Sadri Usta 1 offers accommodation for up to 16 guests in 8 cabins with additional room for her crew of 4. She features a variety of amenities to ensure comfortable charter vacations, including WiFi connection on board. She also carries an impressive collection of toys as listed below.