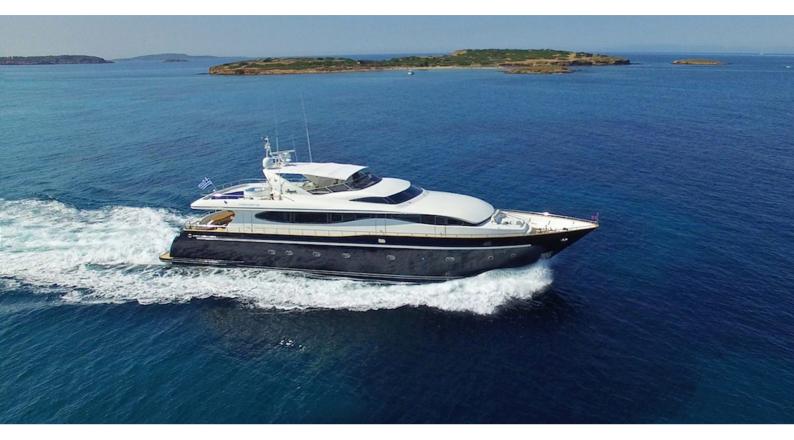

# **SUGAR**

Yacht Charter Details for 'Sugar', the 32.05m Superyacht built by Versilcraft

**SPECIFICATIONS** 

LENGTH

32.05m / 105'2

BEAM DRAFT 7.5m / 24'7 1.85m / 6'1

YEAR REFIT 2001 2021

**CRUISING SPEED** 

### SUGAR YACHT CHARTER

Superyacht SUGAR was built in 2001 by Versilcraft. She is a 32.05m / 105'2 Custom motor yacht with exterior design by Versilcraft . Sugar offers accommodation for up to 9 guests in 4 cabins with additional room for her crew of 5. She features a variety of amenities to ensure comfortable charter vacations. She also carries an impressive collection of toys as listed below.