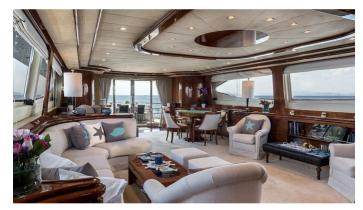

### SUGAR YACHT CHARTER

Superyacht SUGAR was built in 2001 by Versilcraft. She is a 32.05m / 105'2 Custom motor yacht with exterior design by Versilcraft . Sugar offers accommodation for up to 9 guests in 4 cabins with additional room for her crew of 5. She features a variety of amenities to ensure comfortable charter vacations. She also carries an impressive collection of toys as listed below.