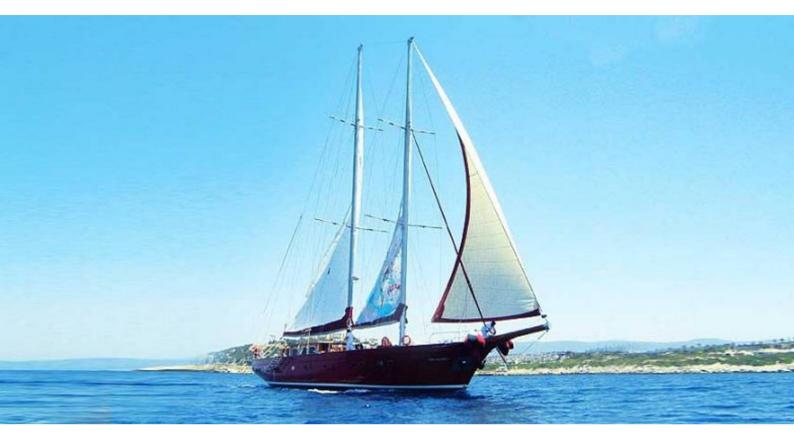

# THE BLUE

Yacht Charter Details for 'The Blue', the 27.5m Superyacht built by Custom

**SPECIFICATIONS** 

LENGTH

27.5m / 90'3

BEAM DRAFT 6.8m / 22'4 2.95m / 9'8

YEAR REFIT 1997 2017

CRUISING SPEED

### THE BLUE YACHT CHARTER

Superyacht THE BLUE was built in 1997 by Custom. She is a 27.5 m / 90'3 sail yacht with exterior design by . The Blue offers accommodation for up to 10 guests in 5 cabins with additional room for her crew of 5. She features a variety of amenities to ensure comfortable charter vacations. She also carries an impressive collection of toys as listed below.