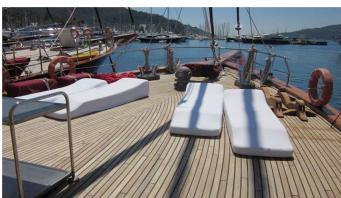

### THE BLUE YACHT CHARTER

Superyacht THE BLUE was built in 1997 by Custom. She is a 27.5 m / 90'3 sail yacht with exterior design by . The Blue offers accommodation for up to 10 guests in 5 cabins with additional room for her crew of 5. She features a variety of amenities to ensure comfortable charter vacations. She also carries an impressive collection of toys as listed below.

#### THE BLUE AMENITIES & TOYS

Wi-Fi

Air Conditioning

For a full up-to-date list of leisure facilities or amenities onboard Sail Yacht The Blue please contact your Yacht Charter Broker prior to booking your vacation. If there is a particular water toy that you would like, but it is not listed, then it may be possible to rent this equipment for you.