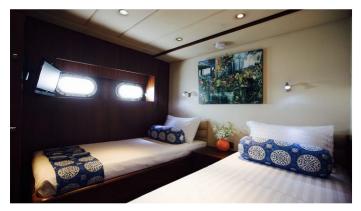

### THE BLUE YACHT CHARTER

Superyacht THE BLUE was built in 1997 by Custom. She is a 27.5 m / 90'3 sail yacht with exterior design by . The Blue offers accommodation for up to 10 guests in 5 cabins with additional room for her crew of 5. She features a variety of amenities to ensure comfortable charter vacations. She also carries an impressive collection of toys as listed below.