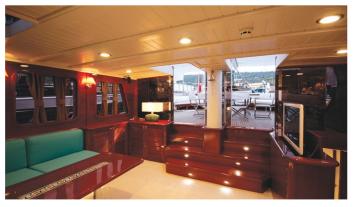

# WHITE GOOSE YACHT CHARTER

Superyacht WHITE GOOSE was built in 2011 by Bodrum Shipyard. She is a 23.9 m / 78'5 sail yacht with exterior design by . White Goose offers accommodation for up to 6 guests in 3 cabins with additional room for her crew of 4. She features a variety of amenities to ensure comfortable charter vacations, including, Air Conditioning & Bow Thruster. She also carries an impressive collection of toys as listed below.