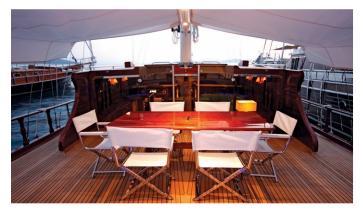

# WHITE GOOSE YACHT CHARTER

Superyacht WHITE GOOSE was built in 2011 by Bodrum Shipyard. She is a 23.9 m / 78'5 sail yacht with exterior design by . White Goose offers accommodation for up to 6 guests in 3 cabins with additional room for her crew of 4. She features a variety of amenities to ensure comfortable charter vacations, including, Air Conditioning & Bow Thruster. She also carries an impressive collection of toys as listed below.