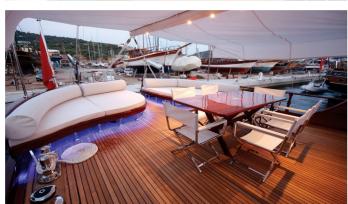

# WHITE GOOSE YACHT CHARTER

Superyacht WHITE GOOSE was built in 2011 by Bodrum Shipyard. She is a 23.9 m / 78'5 sail yacht with exterior design by . White Goose offers accommodation for up to 6 guests in 3 cabins with additional room for her crew of 4. She features a variety of amenities to ensure comfortable charter vacations, including, Air Conditioning & Bow Thruster. She also carries an impressive collection of toys as listed below.

#### WHITE GOOSE AMENITIES & TOYS

**Bow Thruster** 

Air Conditioning

For a full up-to-date list of leisure facilities or amenities onboard Sail Yacht White Goose please contact your Yacht Charter Broker prior to booking your vacation. If there is a particular water toy that you would like, but it is not listed, then it may be possible to rent this equipment for you.