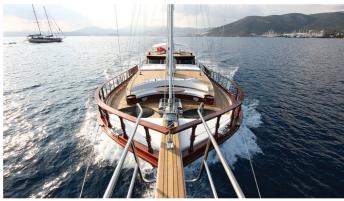

# WHITE GOOSE

Yacht Charter Details for 'White Goose', the 23.9m Superyacht built by Bodrum Shipyard

**SPECIFICATIONS** 

LENGTH

23.9m / 78'5

BEAM DRAFT

6.6m / 21'8 2.68m / 8'10

YEAR REFIT 2011 2017

# WHITE GOOSE YACHT CHARTER

Superyacht WHITE GOOSE was built in 2011 by Bodrum Shipyard. She is a 23.9 m / 78'5 sail yacht with exterior design by . White Goose offers accommodation for up to 6 guests in 3 cabins with additional room for her crew of 4. She features a variety of amenities to ensure comfortable charter vacations, including, Air Conditioning & Bow Thruster. She also carries an impressive collection of toys as listed below.