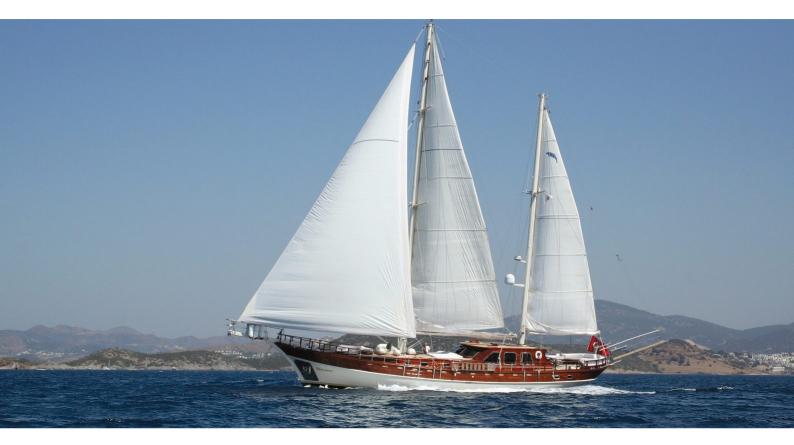

# WHITE GOOSE

Yacht Charter Details for 'White Goose', the 23.9m Superyacht built by Bodrum Shipyard

**SPECIFICATIONS** 

LENGTH

23.9m / 78'5

BEAM DRAFT

6.6m / 21'8 2.68m / 8'10

YEAR REFIT 2011 2017

# WHITE GOOSE YACHT CHARTER

Superyacht WHITE GOOSE was built in 2011 by Bodrum Shipyard. She is a 23.9 m / 78'5 sail yacht with exterior design by . White Goose offers accommodation for up to 6 guests in 3 cabins with additional room for her crew of 4. She features a variety of amenities to ensure comfortable charter vacations, including, Air Conditioning & Bow Thruster. She also carries an impressive collection of toys as listed below.