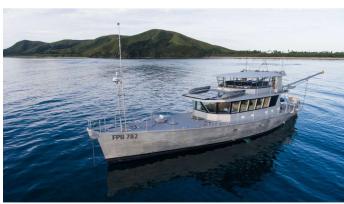

# **GREY WOLF II**

Yacht Charter Details for 'Grey Wolf II', the 26.19m Superyacht built by Circa Marine & Industrial

# **GREY WOLF II YACHT CHARTER**

Superyacht GREY WOLF II was built in 2017 by Circa Marine & Industrial. She is a 26.19m / 85'11 FBP 78 motor yacht with exterior design by . Grey Wolf II offers accommodation for up to 7 guests in 3 cabins with additional room for her crew of 3. She features a variety of amenities to ensure comfortable charter vacations. She also carries an impressive collection of toys as listed below.