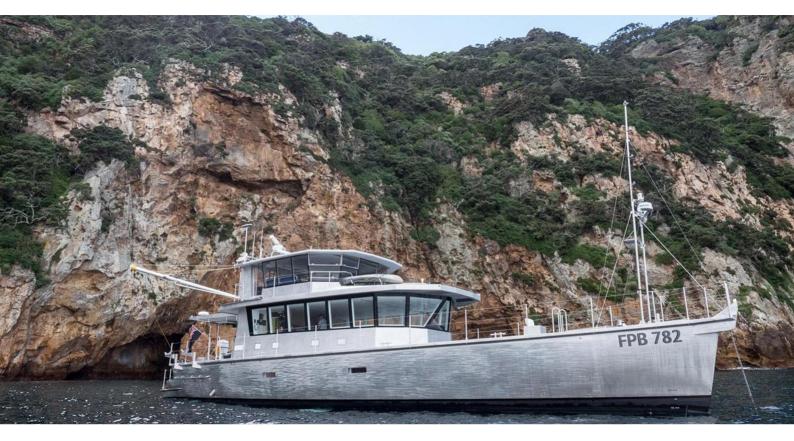

# **GREY WOLF II**

Yacht Charter Details for 'Grey Wolf II', the 26.19m Superyacht built by Circa Marine & Industrial

# **GREY WOLF II YACHT CHARTER**

Superyacht GREY WOLF II was built in 2017 by Circa Marine & Industrial. She is a 26.19m / 85'11 FBP 78 motor yacht with exterior design by . Grey Wolf II offers accommodation for up to 7 guests in 3 cabins with additional room for her crew of 3. She features a variety of amenities to ensure comfortable charter vacations. She also carries an impressive collection of toys as listed below.