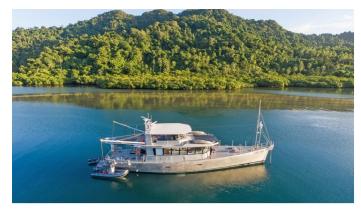

# **GREY WOLF II**

Yacht Charter Details for 'Grey Wolf II', the 26.19m Superyacht built by Circa Marine & Industrial

# **GREY WOLF II YACHT CHARTER**

Superyacht GREY WOLF II was built in 2017 by Circa Marine & Industrial. She is a 26.19m / 85'11 FBP 78 motor yacht with exterior design by . Grey Wolf II offers accommodation for up to 7 guests in 3 cabins with additional room for her crew of 3. She features a variety of amenities to ensure comfortable charter vacations. She also carries an impressive collection of toys as listed below.