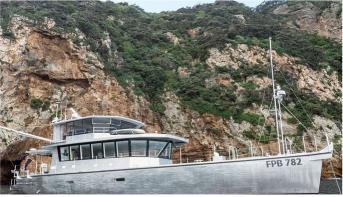

# **GREY WOLF II**

Yacht Charter Details for 'Grey Wolf II', the 26.19m Superyacht built by Circa Marine & Industrial

# **GREY WOLF II YACHT CHARTER**

Superyacht GREY WOLF II was built in 2017 by Circa Marine & Industrial. She is a 26.19m / 85'11 FBP 78 motor yacht with exterior design by . Grey Wolf II offers accommodation for up to 7 guests in 3 cabins with additional room for her crew of 3. She features a variety of amenities to ensure comfortable charter vacations. She also carries an impressive collection of toys as listed below.