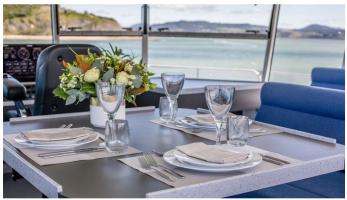

# **GREY WOLF II YACHT CHARTER**

Superyacht GREY WOLF II was built in 2017 by Circa Marine & Industrial. She is a 26.19m / 85'11 FBP 78 motor yacht with exterior design by . Grey Wolf II offers accommodation for up to 7 guests in 3 cabins with additional room for her crew of 3. She features a variety of amenities to ensure comfortable charter vacations. She also carries an impressive collection of toys as listed below.