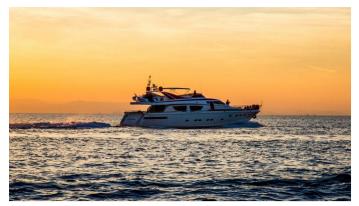

### ALBATOR YACHT CHARTER

Superyacht ALBATOR was built in 2006 by Posillipo. She is a 25.5m / 83'8 Technema 85 motor yacht with exterior design by . Albator offers accommodation for up to 10 guests in 4 cabins with additional room for her crew of 4. She features a variety of amenities to ensure comfortable charter vacations, including, Air Conditioning & WiFi connection on board. She also carries an impressive collection of toys as listed below.