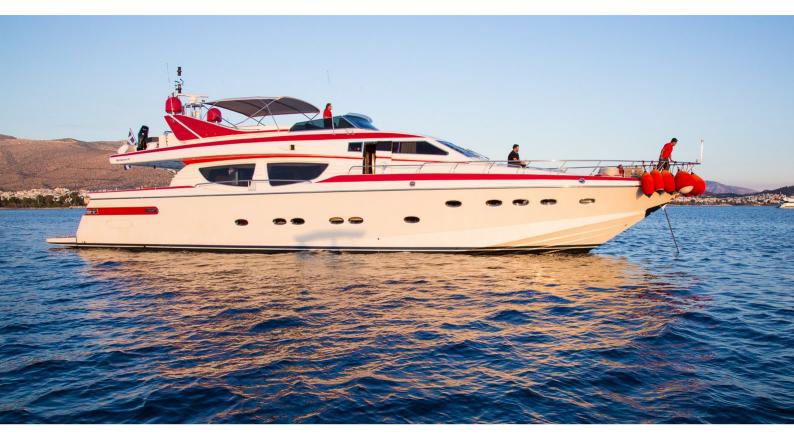

# **ALBATOR**

Yacht Charter Details for 'Albator', the 25.5m Superyacht built by Posillipo

**SPECIFICATIONS** 

LENGTH

25.5m / 83'8

BEAM DRAFT 6.32m / 20'9 0m / 0'

REFIT YEAR 2006 2016

**CRUISING SPEED** 27 Knots

### ALBATOR YACHT CHARTER

Superyacht ALBATOR was built in 2006 by Posillipo. She is a 25.5m / 83'8 Technema 85 motor yacht with exterior design by . Albator offers accommodation for up to 10 guests in 4 cabins with additional room for her crew of 4. She features a variety of amenities to ensure comfortable charter vacations, including, Air Conditioning & WiFi connection on board. She also carries an impressive collection of toys as listed below.