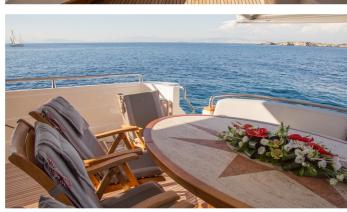

### ALBATOR YACHT CHARTER

Superyacht ALBATOR was built in 2006 by Posillipo. She is a 25.5m / 83'8 Technema 85 motor yacht with exterior design by . Albator offers accommodation for up to 10 guests in 4 cabins with additional room for her crew of 4. She features a variety of amenities to ensure comfortable charter vacations, including, Air Conditioning & WiFi connection on board. She also carries an impressive collection of toys as listed below.