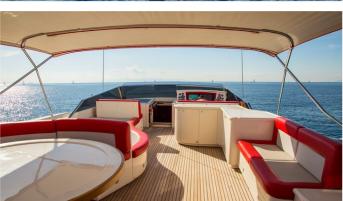

### ALBATOR YACHT CHARTER

Superyacht ALBATOR was built in 2006 by Posillipo. She is a 25.5m / 83'8 Technema 85 motor yacht with exterior design by . Albator offers accommodation for up to 10 guests in 4 cabins with additional room for her crew of 4. She features a variety of amenities to ensure comfortable charter vacations, including, Air Conditioning & WiFi connection on board. She also carries an impressive collection of toys as listed below.

#### **ALBATOR AMENITIES & TOYS**

Wi-Fi

Air Conditioning

For a full up-to-date list of leisure facilities or amenities onboard Motor Yacht Albator please contact your Yacht Charter Broker prior to booking your vacation. If there is a particular water toy that you would like, but it is not listed, then it may be possible to rent this equipment for you.