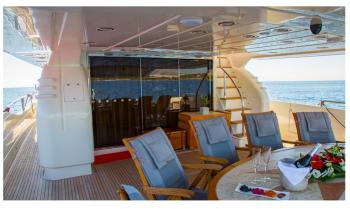

### ALBATOR YACHT CHARTER

Superyacht ALBATOR was built in 2006 by Posillipo. She is a 25.5m / 83'8 Technema 85 motor yacht with exterior design by . Albator offers accommodation for up to 10 guests in 4 cabins with additional room for her crew of 4. She features a variety of amenities to ensure comfortable charter vacations, including, Air Conditioning & WiFi connection on board. She also carries an impressive collection of toys as listed below.