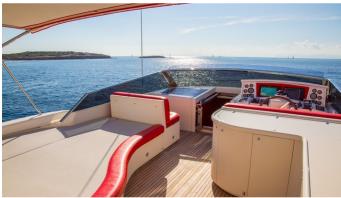

### ALBATOR YACHT CHARTER

Superyacht ALBATOR was built in 2006 by Posillipo. She is a 25.5m / 83'8 Technema 85 motor yacht with exterior design by . Albator offers accommodation for up to 10 guests in 4 cabins with additional room for her crew of 4. She features a variety of amenities to ensure comfortable charter vacations, including, Air Conditioning & WiFi connection on board. She also carries an impressive collection of toys as listed below.

#### **ALBATOR AMENITIES & TOYS**

Wi-Fi

Air Conditioning

For a full up-to-date list of leisure facilities or amenities onboard Motor Yacht Albator please contact your Yacht Charter Broker prior to booking your vacation. If there is a particular water toy that you would like, but it is not listed, then it may be possible to rent this equipment for you.