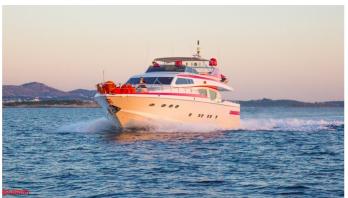

### ALBATOR YACHT CHARTER

Superyacht ALBATOR was built in 2006 by Posillipo. She is a 25.5m / 83'8 Technema 85 motor yacht with exterior design by . Albator offers accommodation for up to 10 guests in 4 cabins with additional room for her crew of 4. She features a variety of amenities to ensure comfortable charter vacations, including, Air Conditioning & WiFi connection on board. She also carries an impressive collection of toys as listed below.