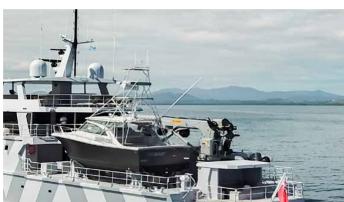

## THE BEAST YACHT CHARTER

Superyacht THE BEAST was built in 2019 by Profab Central Engineering Ltd. She is a 39.19m / 128'7 Custom motor yacht with exterior design by LOMOcean and interior styling by Oceania Interiors . The Beast offers accommodation for up to 12 guests in 5 cabins with additional room for her crew of 9. She features a variety of amenities to ensure comfortable charter vacations, including, BBQ & Tender Garage. She also carries an impressive collection of toys as listed below.

#### THE BEAST AMENITIES & TOYS

**Tender Garage** 

**BBQ** 

For a full up-to-date list of leisure facilities or amenities onboard Motor Yacht The Beast please contact your Yacht Charter Broker prior to booking your vacation. If there is a particular water toy that you would like, but it is not listed, then it may be possible to rent this equipment for you.