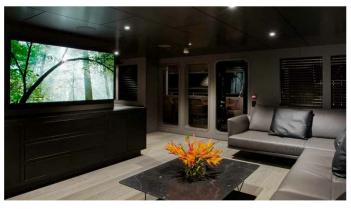

## THE BEAST YACHT CHARTER

Superyacht THE BEAST was built in 2019 by Profab Central Engineering Ltd. She is a 39.19m / 128'7 Custom motor yacht with exterior design by LOMOcean and interior styling by Oceania Interiors . The Beast offers accommodation for up to 12 guests in 5 cabins with additional room for her crew of 9. She features a variety of amenities to ensure comfortable charter vacations, including, BBQ & Tender Garage. She also carries an impressive collection of toys as listed below.

#### THE BEAST AMENITIES & TOYS

**Tender Garage** 

**BBQ** 

For a full up-to-date list of leisure facilities or amenities onboard Motor Yacht The Beast please contact your Yacht Charter Broker prior to booking your vacation. If there is a particular water toy that you would like, but it is not listed, then it may be possible to rent this equipment for you.