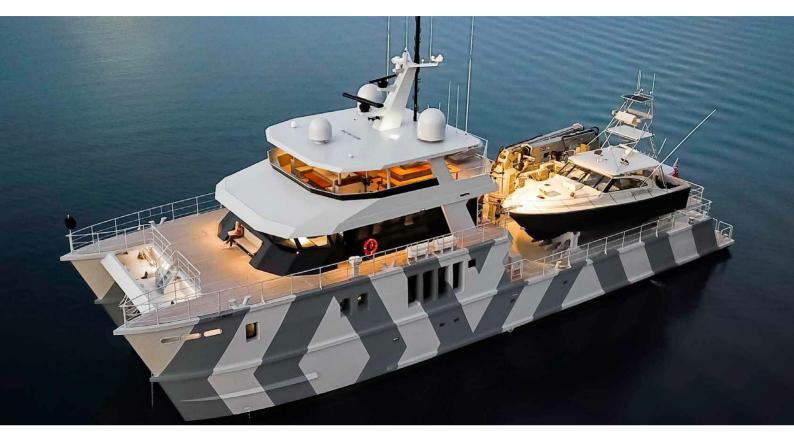

## THE BEAST YACHT CHARTER

Superyacht THE BEAST was built in 2019 by Profab Central Engineering Ltd. She is a 39.19m / 128'7 Custom motor yacht with exterior design by LOMOcean and interior styling by Oceania Interiors . The Beast offers accommodation for up to 12 guests in 5 cabins with additional room for her crew of 9. She features a variety of amenities to ensure comfortable charter vacations, including, BBQ & Tender Garage. She also carries an impressive collection of toys as listed below.

#### THE BEAST AMENITIES & TOYS

**Tender Garage** 

**BBQ** 

For a full up-to-date list of leisure facilities or amenities onboard Motor Yacht The Beast please contact your Yacht Charter Broker prior to booking your vacation. If there is a particular water toy that you would like, but it is not listed, then it may be possible to rent this equipment for you.