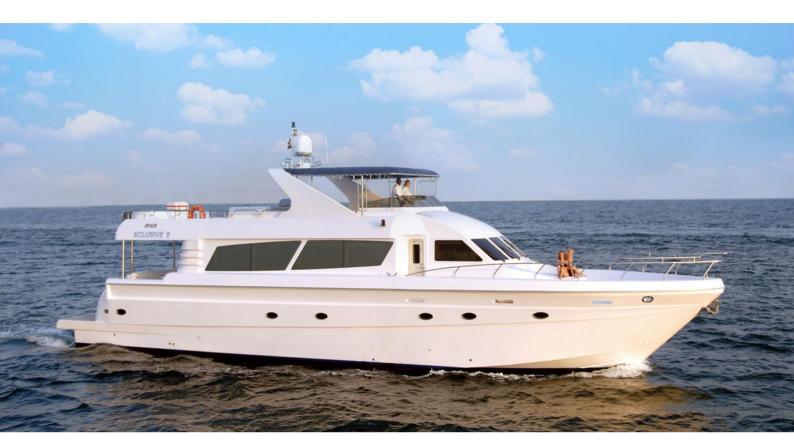

# **XCLUSIVE II**

Yacht Charter Details for 'Xclusive II', the 26.21m Superyacht built by Gulf Craft

**SPECIFICATIONS** 

LENGTH 26.21m / 86'

BEAM DRAFT 6m / 19'8 1.19m / 3'11

YEAR REFIT 2001

CRUISING SPEED O Knots

### XCLUSIVE II YACHT CHARTER

Superyacht XCLUSIVE II was built in 2001 by Gulf Craft. She is a 26.21m / 86' motor yacht with exterior design by Yankee Delta . Xclusive II offers accommodation for up to guests in cabins with additional room for her crew of . She features a variety of amenities to ensure comfortable charter vacations. She also carries an impressive collection of toys as listed below.