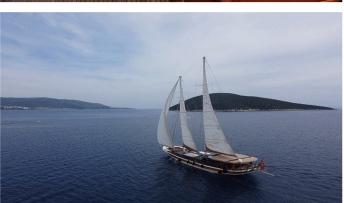

# **TORINI**

Yacht Charter Details for 'Torini', the 29.5m Superyacht built by Cek-Lift

**SPECIFICATIONS** 

LENGTH

29.5m / 96'9

BEAM

DRAFT

7m / 23'

### TORINI YACHT CHARTER

Superyacht TORINI was built in 2000 by Cek-Lift. She is a 29.5m / 96'9 Custom sail yacht with exterior design by Bod-Yat. Torini offers accommodation for up to 12 guests in 5 cabins with additional room for her crew of 4. She features a variety of amenities to ensure comfortable charter vacations. She also carries an impressive collection of toys as listed below.