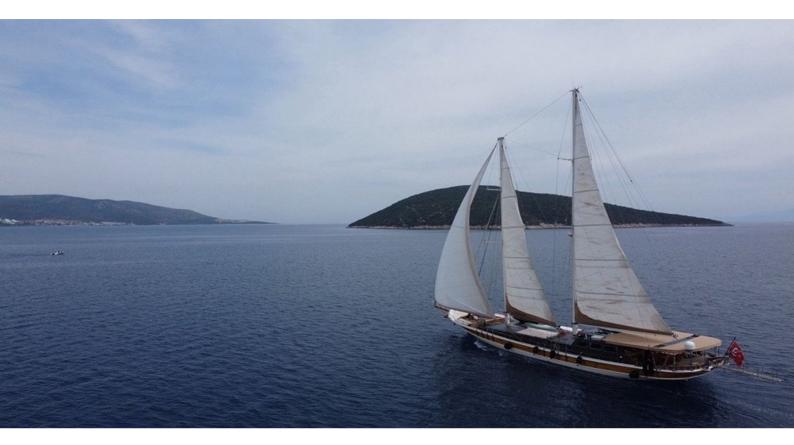

### TORINI YACHT CHARTER

Superyacht TORINI was built in 2000 by Cek-Lift. She is a 29.5m / 96'9 Custom sail yacht with exterior design by Bod-Yat. Torini offers accommodation for up to 12 guests in 5 cabins with additional room for her crew of 4. She features a variety of amenities to ensure comfortable charter vacations. She also carries an impressive collection of toys as listed below.