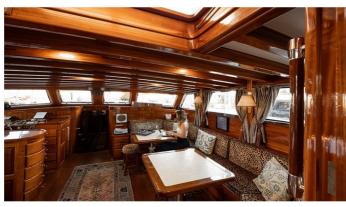

### TORINI YACHT CHARTER

Superyacht TORINI was built in 2000 by Cek-Lift. She is a 29.5m / 96'9 Custom sail yacht with exterior design by Bod-Yat. Torini offers accommodation for up to 12 guests in 5 cabins with additional room for her crew of 4. She features a variety of amenities to ensure comfortable charter vacations. She also carries an impressive collection of toys as listed below.

#### **TORINI AMENITIES & TOYS**

Wi-Fi

Sunpads

Air Conditioning

For a full up-to-date list of leisure facilities or amenities onboard Sail Yacht Torini please contact your Yacht Charter Broker prior to booking your vacation. If there is a particular water toy that you would like, but it is not listed, then it may be possible to rent this equipment for you.