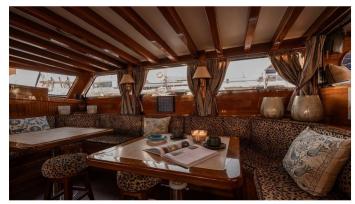

### TORINI YACHT CHARTER

Superyacht TORINI was built in 2000 by Cek-Lift. She is a 29.5m / 96'9 Custom sail yacht with exterior design by Bod-Yat. Torini offers accommodation for up to 12 guests in 5 cabins with additional room for her crew of 4. She features a variety of amenities to ensure comfortable charter vacations. She also carries an impressive collection of toys as listed below.

#### **TORINI AMENITIES & TOYS**

Wi-Fi

Sunpads

Air Conditioning

For a full up-to-date list of leisure facilities or amenities onboard Sail Yacht Torini please contact your Yacht Charter Broker prior to booking your vacation. If there is a particular water toy that you would like, but it is not listed, then it may be possible to rent this equipment for you.