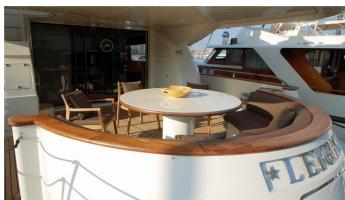

### LEIGH YACHT CHARTER

Superyacht LEIGH was built in 1996 by Mochi Craft. She is a 27.32m / 89'8 motor yacht with exterior design by Nuvolari Lenard and interior styling by Nuvolari Lenard . Leigh offers accommodation for up to 8 guests in 4 cabins with additional room for her crew of 4. She features a variety of amenities to ensure comfortable charter vacations. She also carries an impressive collection of toys as listed below.

### **LEIGH AMENITIES & TOYS**

Wi-Fi

Deck Jacuzzi

Air Conditioning

Satellite TV

For a full up-to-date list of leisure facilities or amenities onboard Motor Yacht Leigh please contact your Yacht Charter Broker prior to booking your vacation. If there is a particular water toy that you would like, but it is not listed, then it may be possible to rent this equipment for you.