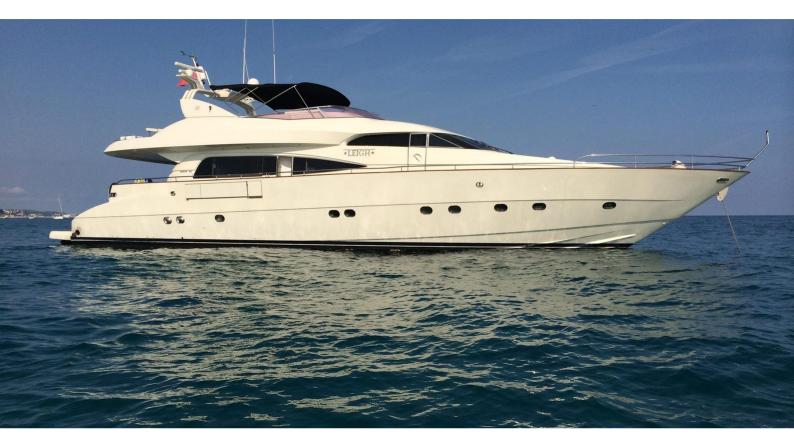

# **LEIGH**

Yacht Charter Details for 'Leigh', the 27.32m Superyacht built by Mochi Craft

**SPECIFICATIONS** 

LENGTH

27.32m / 89'8

BEAM DRAFT 6.64m / 21'9 1.92m / 6'4

YEAR REFIT 1996 2009

**CRUISING SPEED** 

### LEIGH YACHT CHARTER

Superyacht LEIGH was built in 1996 by Mochi Craft. She is a 27.32m / 89'8 motor yacht with exterior design by Nuvolari Lenard and interior styling by Nuvolari Lenard . Leigh offers accommodation for up to 8 guests in 4 cabins with additional room for her crew of 4. She features a variety of amenities to ensure comfortable charter vacations. She also carries an impressive collection of toys as listed below.