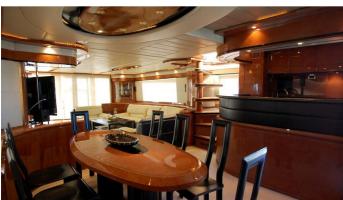

### LEIGH YACHT CHARTER

Superyacht LEIGH was built in 1996 by Mochi Craft. She is a 27.32m / 89'8 motor yacht with exterior design by Nuvolari Lenard and interior styling by Nuvolari Lenard . Leigh offers accommodation for up to 8 guests in 4 cabins with additional room for her crew of 4. She features a variety of amenities to ensure comfortable charter vacations. She also carries an impressive collection of toys as listed below.

### **LEIGH AMENITIES & TOYS**

Wi-Fi

Deck Jacuzzi

Air Conditioning

Satellite TV

For a full up-to-date list of leisure facilities or amenities onboard Motor Yacht Leigh please contact your Yacht Charter Broker prior to booking your vacation. If there is a particular water toy that you would like, but it is not listed, then it may be possible to rent this equipment for you.