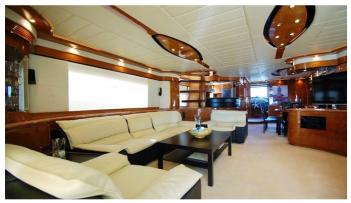

### LEIGH YACHT CHARTER

Superyacht LEIGH was built in 1996 by Mochi Craft. She is a 27.32m / 89'8 motor yacht with exterior design by Nuvolari Lenard and interior styling by Nuvolari Lenard . Leigh offers accommodation for up to 8 guests in 4 cabins with additional room for her crew of 4. She features a variety of amenities to ensure comfortable charter vacations. She also carries an impressive collection of toys as listed below.

### **LEIGH AMENITIES & TOYS**

Wi-Fi

Deck Jacuzzi

Air Conditioning

Satellite TV

For a full up-to-date list of leisure facilities or amenities onboard Motor Yacht Leigh please contact your Yacht Charter Broker prior to booking your vacation. If there is a particular water toy that you would like, but it is not listed, then it may be possible to rent this equipment for you.