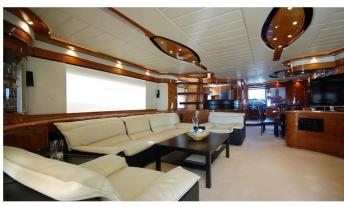

### LEIGH YACHT CHARTER

Superyacht LEIGH was built in 1996 by Mochi Craft. She is a 27.32m / 89'8 motor yacht with exterior design by Nuvolari Lenard and interior styling by Nuvolari Lenard . Leigh offers accommodation for up to 8 guests in 4 cabins with additional room for her crew of 4. She features a variety of amenities to ensure comfortable charter vacations. She also carries an impressive collection of toys as listed below.

### **LEIGH AMENITIES & TOYS**

Wi-Fi

Deck Jacuzzi

Air Conditioning

Satellite TV

For a full up-to-date list of leisure facilities or amenities onboard Motor Yacht Leigh please contact your Yacht Charter Broker prior to booking your vacation. If there is a particular water toy that you would like, but it is not listed, then it may be possible to rent this equipment for you.