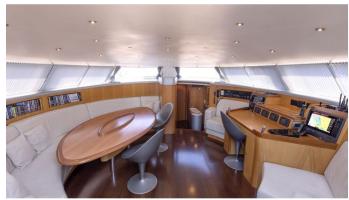

### MELITI YACHT CHARTER

Superyacht MELITI was built in 2004 by Garcia. She is a 26.32m / 86'4 motor yacht with exterior design by Bernard Nivelt and interior styling by Pierre Frutschi . Meliti offers accommodation for up to 6 guests in 3 cabins with additional room for her crew of 4. She features a variety of amenities to ensure comfortable charter vacations. She also carries an impressive collection of toys as listed below.

#### **MELITI AMENITIES & TOYS**

Wi-Fi

Swimming Platform

**Diving Platform** 

Air Conditioning

For a full up-to-date list of leisure facilities or amenities onboard Motor Yacht Meliti please contact your Yacht Charter Broker prior to booking your vacation. If there is a particular water toy that you would like, but it is not listed, then it may be possible to rent this equipment for you.