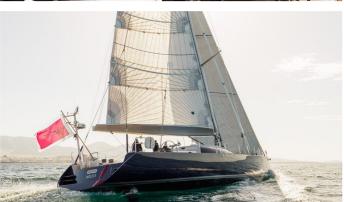

# **MELITI**

Yacht Charter Details for 'Meliti', the 26.32m Superyacht built by Garcia

**SPECIFICATIONS** 

LENGTH

26.32m / 86'4

BEAM DRAFT

6.2m / 20'4 4.5m / 14'9

YEAR REFIT 2004 2021

### MELITI YACHT CHARTER

Superyacht MELITI was built in 2004 by Garcia. She is a 26.32m / 86'4 motor yacht with exterior design by Bernard Nivelt and interior styling by Pierre Frutschi . Meliti offers accommodation for up to 6 guests in 3 cabins with additional room for her crew of 4. She features a variety of amenities to ensure comfortable charter vacations. She also carries an impressive collection of toys as listed below.