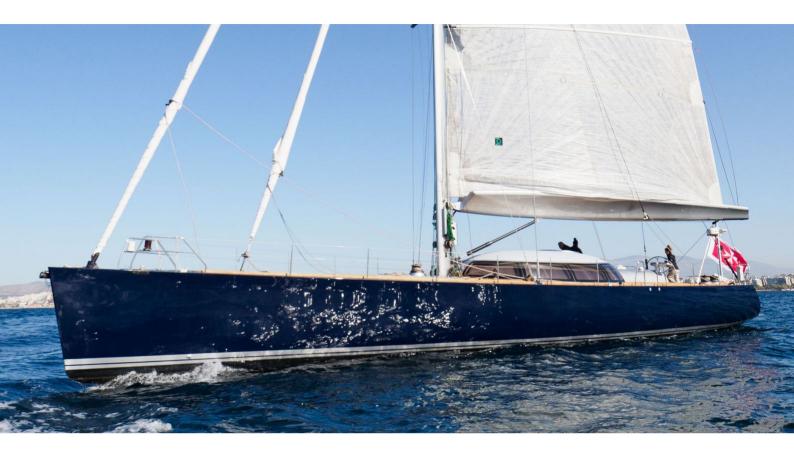

# **MELITI**

Yacht Charter Details for 'Meliti', the 26.32m Superyacht built by Garcia

**SPECIFICATIONS** 

LENGTH

26.32m / 86'4

BEAM DRAFT

6.2m / 20'4 4.5m / 14'9

YEAR REFIT 2004 2021

### MELITI YACHT CHARTER

Superyacht MELITI was built in 2004 by Garcia. She is a 26.32m / 86'4 motor yacht with exterior design by Bernard Nivelt and interior styling by Pierre Frutschi . Meliti offers accommodation for up to 6 guests in 3 cabins with additional room for her crew of 4. She features a variety of amenities to ensure comfortable charter vacations. She also carries an impressive collection of toys as listed below.