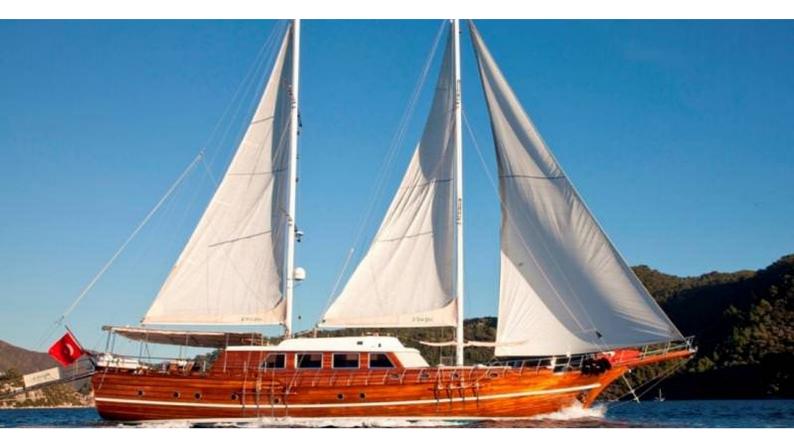

# SDOGU

Yacht Charter Details for 'S Dogu', the 32m Superyacht built by Custom

**SPECIFICATIONS** 

**LENGTH** 32m / 105'

BEAM DRAFT 7.9m / 25'11 3.05m / 10'

YEAR REFIT 2006

CRUISING SPEED 10 Knots **ACCOMMODATION** 

### S DOGU YACHT CHARTER

Superyacht S DOGU was built in 2006 by Custom. She is a 32m / 105' sail yacht with exterior design by . S Dogu offers accommodation for up to 12 guests in 6 cabins with additional room for her crew of . She features a variety of amenities to ensure comfortable charter vacations, including, Air Conditioning & WiFi connection on board. She also carries an impressive collection of toys as listed below.