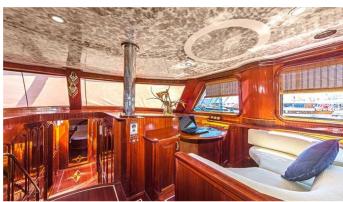

### S DOGU YACHT CHARTER

Superyacht S DOGU was built in 2006 by Custom. She is a 32m / 105' sail yacht with exterior design by . S Dogu offers accommodation for up to 12 guests in 6 cabins with additional room for her crew of . She features a variety of amenities to ensure comfortable charter vacations, including, Air Conditioning & WiFi connection on board. She also carries an impressive collection of toys as listed below.

#### S DOGU AMENITIES & TOYS

Wi-Fi

Air Conditioning

For a full up-to-date list of leisure facilities or amenities onboard Sail Yacht S Dogu please contact your Yacht Charter Broker prior to booking your vacation. If there is a particular water toy that you would like, but it is not listed, then it may be possible to rent this equipment for you.