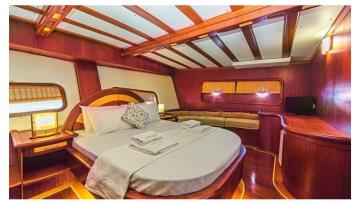

GUESTS CABINS CREW

12 6 5

CABIN CONFIGURATION
2 VIP 4 Double

CHARTER RATES

SUMMER

from

€16,450 / week + expenses

WINTER from

### S DOGU YACHT CHARTER

Superyacht S DOGU was built in 2006 by Custom. She is a 32m / 105' sail yacht with exterior design by . S Dogu offers accommodation for up to 12 guests in 6 cabins with additional room for her crew of . She features a variety of amenities to ensure comfortable charter vacations, including, Air Conditioning & WiFi connection on board. She also carries an impressive collection of toys as listed below.