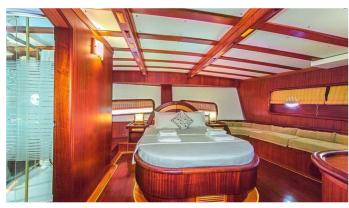

GUESTS CABINS CREW

12 6 5

CABIN CONFIGURATION
2 VIP 4 Double

CHARTER RATES

SUMMER

from

€16,450 / week + expenses

WINTER from

### S DOGU YACHT CHARTER

Superyacht S DOGU was built in 2006 by Custom. She is a 32m / 105' sail yacht with exterior design by . S Dogu offers accommodation for up to 12 guests in 6 cabins with additional room for her crew of . She features a variety of amenities to ensure comfortable charter vacations, including, Air Conditioning & WiFi connection on board. She also carries an impressive collection of toys as listed below.