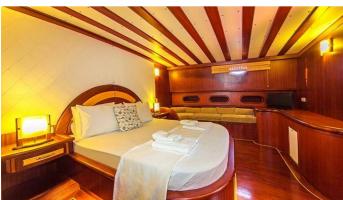

GUESTS CABINS CREW

12 6 5

CABIN CONFIGURATION
2 VIP 4 Double

CHARTER RATES

SUMMER

from

€16,450 / week + expenses

WINTER from

### S DOGU YACHT CHARTER

Superyacht S DOGU was built in 2006 by Custom. She is a 32m / 105' sail yacht with exterior design by . S Dogu offers accommodation for up to 12 guests in 6 cabins with additional room for her crew of . She features a variety of amenities to ensure comfortable charter vacations, including, Air Conditioning & WiFi connection on board. She also carries an impressive collection of toys as listed below.