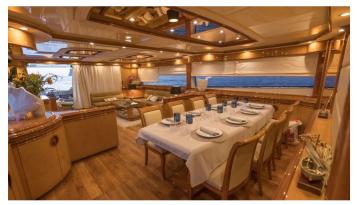

### NEPHENTA YACHT CHARTER

Superyacht NEPHENTA was built in 1997 by Astondoa. She is a 24.99m / 82' 82 GLX motor yacht with exterior design by Nuvolari Lenard and interior styling by Nuvolari Lenard . Nephenta offers accommodation for up to 8 guests in 4 cabins with additional room for her crew of 3. She features a variety of amenities to ensure comfortable charter vacations. She also carries an impressive collection of toys as listed below.