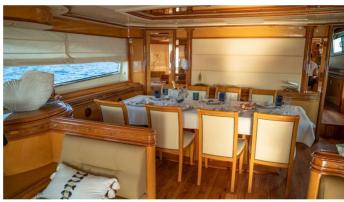

### NEPHENTA YACHT CHARTER

Superyacht NEPHENTA was built in 1997 by Astondoa. She is a 24.99m / 82' 82 GLX motor yacht with exterior design by Nuvolari Lenard and interior styling by Nuvolari Lenard . Nephenta offers accommodation for up to 8 guests in 4 cabins with additional room for her crew of 3. She features a variety of amenities to ensure comfortable charter vacations. She also carries an impressive collection of toys as listed below.