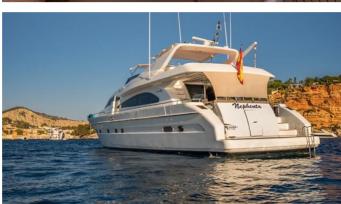

# **NEPHENTA**

Yacht Charter Details for 'Nephenta', the 24.99m Superyacht built by Astondoa

**SPECIFICATIONS** 

LENGTH 24.99m / 82'

BEAM DRAFT

6.2m / 20'4 1.75m / 5'9

YEAR REFIT 1997

CRUISING SPEED 25 Knots **ACCOMMODATION** 

### NEPHENTA YACHT CHARTER

Superyacht NEPHENTA was built in 1997 by Astondoa. She is a 24.99m / 82' 82 GLX motor yacht with exterior design by Nuvolari Lenard and interior styling by Nuvolari Lenard . Nephenta offers accommodation for up to 8 guests in 4 cabins with additional room for her crew of 3. She features a variety of amenities to ensure comfortable charter vacations. She also carries an impressive collection of toys as listed below.