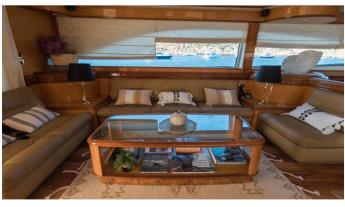

### NEPHENTA YACHT CHARTER

Superyacht NEPHENTA was built in 1997 by Astondoa. She is a 24.99m / 82' 82 GLX motor yacht with exterior design by Nuvolari Lenard and interior styling by Nuvolari Lenard . Nephenta offers accommodation for up to 8 guests in 4 cabins with additional room for her crew of 3. She features a variety of amenities to ensure comfortable charter vacations. She also carries an impressive collection of toys as listed below.