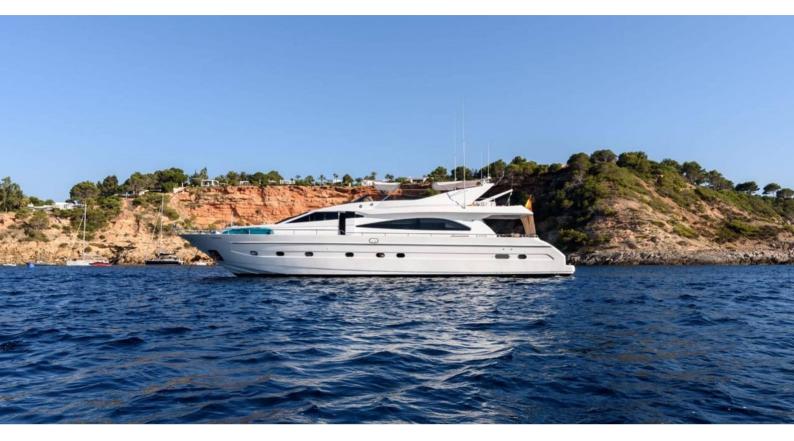

# **NEPHENTA**

Yacht Charter Details for 'Nephenta', the 24.99m Superyacht built by Astondoa

**SPECIFICATIONS** 

LENGTH 24.99m / 82'

BEAM DRAFT

6.2m / 20'4 1.75m / 5'9

YEAR REFIT 1997

CRUISING SPEED 25 Knots **ACCOMMODATION** 

### NEPHENTA YACHT CHARTER

Superyacht NEPHENTA was built in 1997 by Astondoa. She is a 24.99m / 82' 82 GLX motor yacht with exterior design by Nuvolari Lenard and interior styling by Nuvolari Lenard . Nephenta offers accommodation for up to 8 guests in 4 cabins with additional room for her crew of 3. She features a variety of amenities to ensure comfortable charter vacations. She also carries an impressive collection of toys as listed below.