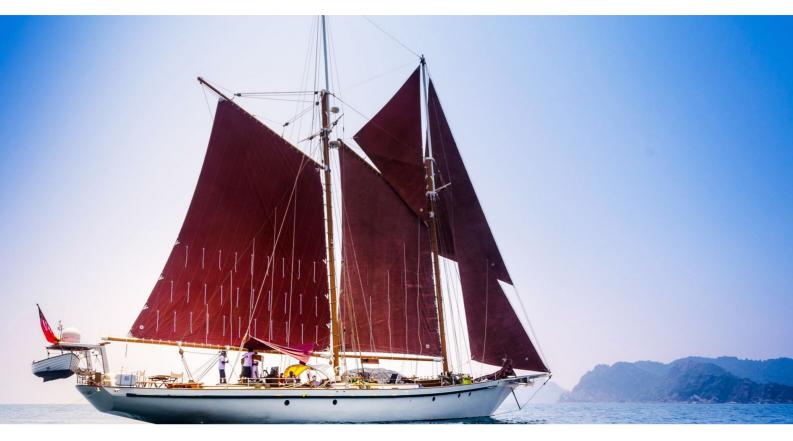

# **DALLINGHOO**

Yacht Charter Details for 'Dallinghoo', the 30.2m Superyacht built by S.A. Pritchard (South Africa)

**SPECIFICATIONS** 

LENGTH

30.2m / 99'1

BEAM DRAFT 5.8m / 19' 2.56m / 8'5

YEAR REFIT 1990 2015

### DALLINGHOO YACHT CHARTER

Superyacht DALLINGHOO was built in 1990 by S.A. Pritchard (South Africa). She is a 30.2m / 99'1 sail yacht with exterior design by . Dallinghoo offers accommodation for up to 8 guests in 4 cabins with additional room for her crew of 4. She features a variety of amenities to ensure comfortable charter vacations, including Air Conditioning. She also carries an impressive collection of toys as listed below.