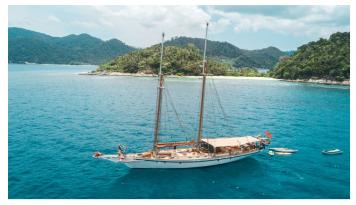

# **DALLINGHOO**

Yacht Charter Details for 'Dallinghoo', the 30.2m Superyacht built by S.A. Pritchard (South Africa)

**SPECIFICATIONS** 

LENGTH

30.2m / 99'1

BEAM DRAFT 5.8m / 19' 2.56m / 8'5

YEAR REFIT 1990 2015

### DALLINGHOO YACHT CHARTER

Superyacht DALLINGHOO was built in 1990 by S.A. Pritchard (South Africa). She is a 30.2m / 99'1 sail yacht with exterior design by . Dallinghoo offers accommodation for up to 8 guests in 4 cabins with additional room for her crew of 4. She features a variety of amenities to ensure comfortable charter vacations, including Air Conditioning. She also carries an impressive collection of toys as listed below.