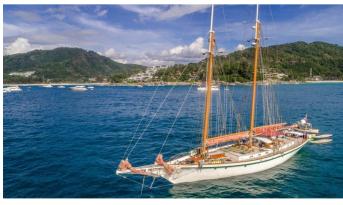

# **DALLINGHOO**

Yacht Charter Details for 'Dallinghoo', the 30.2m Superyacht built by S.A. Pritchard (South Africa)

**SPECIFICATIONS** 

LENGTH

30.2m / 99'1

BEAM DRAFT 5.8m / 19' 2.56m / 8'5

YEAR REFIT 1990 2015

### DALLINGHOO YACHT CHARTER

Superyacht DALLINGHOO was built in 1990 by S.A. Pritchard (South Africa). She is a 30.2m / 99'1 sail yacht with exterior design by . Dallinghoo offers accommodation for up to 8 guests in 4 cabins with additional room for her crew of 4. She features a variety of amenities to ensure comfortable charter vacations, including Air Conditioning. She also carries an impressive collection of toys as listed below.