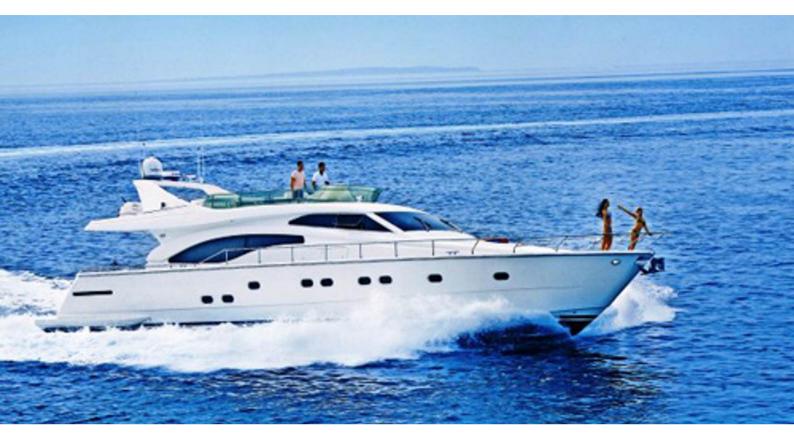

# **SERENE**

Yacht Charter Details for 'Serene', the 20.73m Superyacht built by Ferretti Yachts

**SPECIFICATIONS** 

LENGTH

20.73m / 68'

BEAM DRAFT 5.64m / 18'6 1.74m / 5'9

YEAR REFIT 2001

CRUISING SPEED 26 Knots **ACCOMMODATION** 

### SERENE YACHT CHARTER

Superyacht SERENE was built in 2001 by Ferretti Yachts. She is a 20.73m / 68' motor yacht with exterior design by . Serene offers accommodation for up to 8 guests in 4 cabins with additional room for her crew of 3. She features a variety of amenities to ensure comfortable charter vacations. She also carries an impressive collection of toys as listed below.