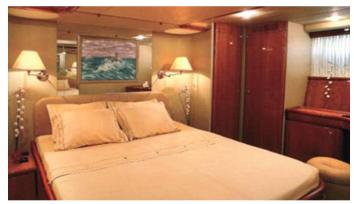

GUESTS CABINS CREW

8

4

3

CABIN CONFIGURATION

2 Double 1 Twin

1 Single

CHARTER RATES

### SERENE YACHT CHARTER

Superyacht SERENE was built in 2001 by Ferretti Yachts. She is a 20.73m / 68' motor yacht with exterior design by . Serene offers accommodation for up to 8 guests in 4 cabins with additional room for her crew of 3. She features a variety of amenities to ensure comfortable charter vacations. She also carries an impressive collection of toys as listed below.