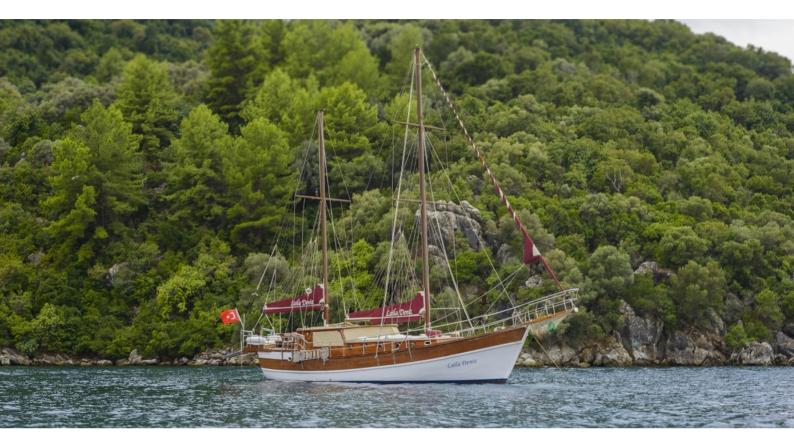

# LAILA DENIZ

Yacht Charter Details for 'Laila Deniz', the 21.5m Superyacht built by Custom

**SPECIFICATIONS** 

LENGTH 21.5m / 70'6

BEAM DRAFT 5.45m / 17'11 2.32m / 7'7

YEAR REFIT 2008 2015

CRUISING SPEED 7 Knots

## LAILA DENIZ YACHT CHARTER

Superyacht LAILA DENIZ was built in 2008 by Custom. She is a 21.5m / 70'6 sail yacht with exterior design by . Laila Deniz offers accommodation for up to 8 guests in 4 cabins with additional room for her crew of 3. She features a variety of amenities to ensure comfortable charter vacations, including Air Conditioning. She also carries an impressive collection of toys as listed below.