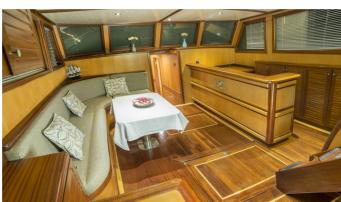

## LAILA DENIZ YACHT CHARTER

Superyacht LAILA DENIZ was built in 2008 by Custom. She is a 21.5m / 70'6 sail yacht with exterior design by . Laila Deniz offers accommodation for up to 8 guests in 4 cabins with additional room for her crew of 3. She features a variety of amenities to ensure comfortable charter vacations, including Air Conditioning. She also carries an impressive collection of toys as listed below.