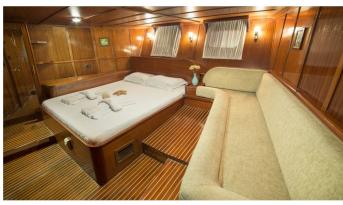

**ACCOMMODATION** 

GUESTS CABINS CREW

8

4

3

CABIN CONFIGURATION

1 Master 1 VIP

2 Double

## LAILA DENIZ YACHT CHARTER

Superyacht LAILA DENIZ was built in 2008 by Custom. She is a 21.5m / 70'6 sail yacht with exterior design by . Laila Deniz offers accommodation for up to 8 guests in 4 cabins with additional room for her crew of 3. She features a variety of amenities to ensure comfortable charter vacations, including Air Conditioning. She also carries an impressive collection of toys as listed below.