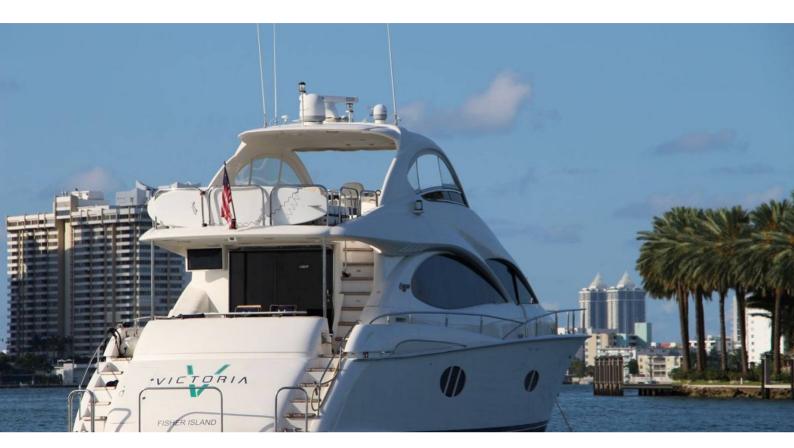

# VICTORIA 68

Yacht Charter Details for 'Victoria 68', the 20.73m Superyacht built by Lazzara

**SPECIFICATIONS** 

LENGTH 20.73m / 68'

BEAM DRAFT
Om / 0' Om / 0'

YEAR REFIT 2006

CRUISING SPEED 18 Knots **ACCOMMODATION** 

### VICTORIA 68 YACHT CHARTER

Superyacht VICTORIA 68 was built in 2006 by Lazzara. She is a 20.73m / 68' motor yacht with exterior design by . Victoria 68 offers accommodation for up to 6 guests in 3 cabins with additional room for her crew of . She features a variety of amenities to ensure comfortable charter vacations. She also carries an impressive collection of toys as listed below.