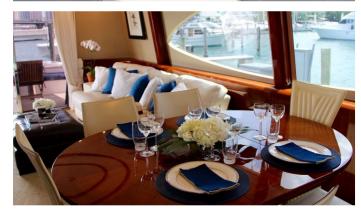

### VICTORIA 68 YACHT CHARTER

Superyacht VICTORIA 68 was built in 2006 by Lazzara. She is a 20.73m / 68' motor yacht with exterior design by . Victoria 68 offers accommodation for up to 6 guests in 3 cabins with additional room for her crew of . She features a variety of amenities to ensure comfortable charter vacations. She also carries an impressive collection of toys as listed below.

#### **VICTORIA 68 AMENITIES & TOYS**

For a full up-to-date list of leisure facilities or amenities onboard Motor Yacht Victoria 68 please contact your Yacht Charter Broker prior to booking your vacation. If there is a particular water toy that you would like, but it is not listed, then it may be possible to rent this equipment for you.