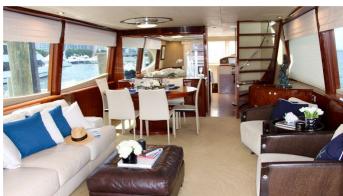

### VICTORIA 68 YACHT CHARTER

Superyacht VICTORIA 68 was built in 2006 by Lazzara. She is a 20.73m / 68' motor yacht with exterior design by . Victoria 68 offers accommodation for up to 6 guests in 3 cabins with additional room for her crew of . She features a variety of amenities to ensure comfortable charter vacations. She also carries an impressive collection of toys as listed below.

#### **VICTORIA 68 AMENITIES & TOYS**

For a full up-to-date list of leisure facilities or amenities onboard Motor Yacht Victoria 68 please contact your Yacht Charter Broker prior to booking your vacation. If there is a particular water toy that you would like, but it is not listed, then it may be possible to rent this equipment for you.