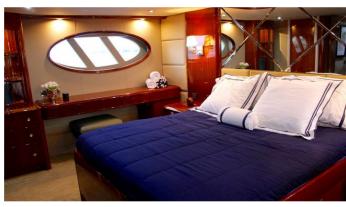

GUESTS CABINS CREW

6 3 2

CABIN CONFIGURATION

1 Master 2 Double

**CHARTER RATES** 

SUMMER

from

\$15,000 / week + expenses

### VICTORIA 68 YACHT CHARTER

Superyacht VICTORIA 68 was built in 2006 by Lazzara. She is a 20.73m / 68' motor yacht with exterior design by . Victoria 68 offers accommodation for up to 6 guests in 3 cabins with additional room for her crew of . She features a variety of amenities to ensure comfortable charter vacations. She also carries an impressive collection of toys as listed below.