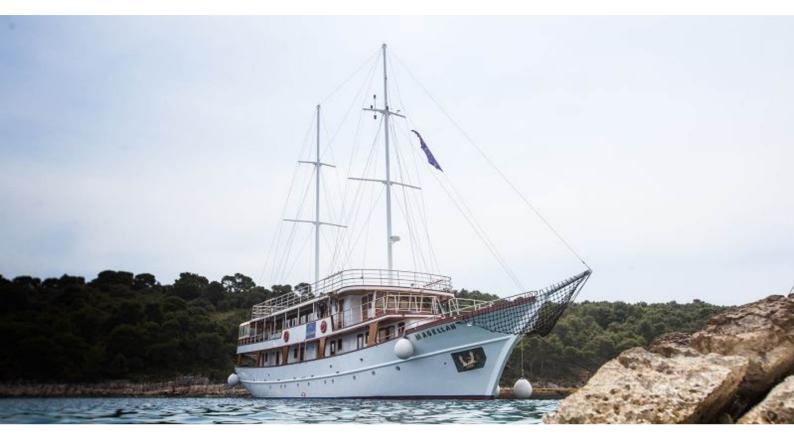

# **MAGELLAN**

Yacht Charter Details for 'Magellan', the 35m Superyacht built by Custom

SPECIFICATIONS

LENGTH

35m / 114'10

BEAM DRAFT 7.5m / 24'7 3.5m / 11'6

YEAR REFIT 2010

\_\_\_\_\_

### MAGELLAN YACHT CHARTER

Superyacht MAGELLAN was built in 2010 by Custom. She is a 35m / 114'10 sail yacht with exterior design by . Magellan offers accommodation for up to 42 guests in 19 cabins with additional room for her crew of 6. She features a variety of amenities to ensure comfortable charter vacations. She also carries an impressive collection of toys as listed below.