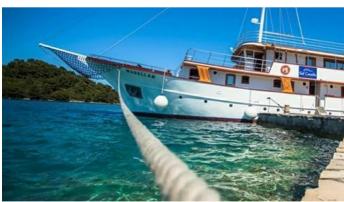

# **MAGELLAN**

Yacht Charter Details for 'Magellan', the 35m Superyacht built by Custom

SPECIFICATIONS

LENGTH

35m / 114'10

BEAM DRAFT 7.5m / 24'7 3.5m / 11'6

YEAR REFIT 2010

\_\_\_\_\_

### MAGELLAN YACHT CHARTER

Superyacht MAGELLAN was built in 2010 by Custom. She is a 35m / 114'10 sail yacht with exterior design by . Magellan offers accommodation for up to 42 guests in 19 cabins with additional room for her crew of 6. She features a variety of amenities to ensure comfortable charter vacations. She also carries an impressive collection of toys as listed below.