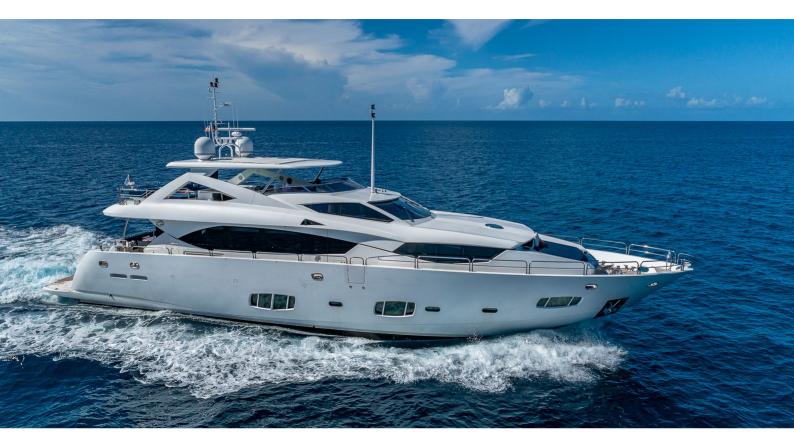

# **EMRYS**

Yacht Charter Details for 'Emrys', the 29.87m Superyacht built by Sunseeker

# **EMRYS YACHT CHARTER**

Superyacht EMRYS was built in 2010 by Sunseeker. She is a 29.87m / 98' 30 Metre Yacht motor yacht with exterior design by Sunseeker and interior styling by Sunseeker. Emrys offers accommodation for up to 8 guests in 4 cabins with additional room for her crew of 4. She features a variety of amenities to ensure comfortable charter vacations. She also carries an impressive collection of toys as listed below.