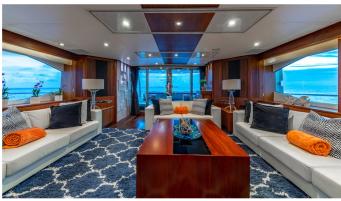

# **EMRYS YACHT CHARTER**

Superyacht EMRYS was built in 2010 by Sunseeker. She is a 29.87m / 98' 30 Metre Yacht motor yacht with exterior design by Sunseeker and interior styling by Sunseeker. Emrys offers accommodation for up to 8 guests in 4 cabins with additional room for her crew of 4. She features a variety of amenities to ensure comfortable charter vacations. She also carries an impressive collection of toys as listed below.