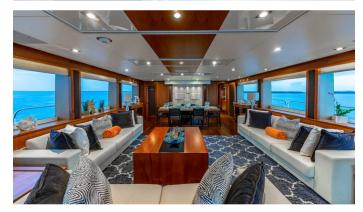

# **EMRYS YACHT CHARTER**

Superyacht EMRYS was built in 2010 by Sunseeker. She is a 29.87m / 98' 30 Metre Yacht motor yacht with exterior design by Sunseeker and interior styling by Sunseeker. Emrys offers accommodation for up to 8 guests in 4 cabins with additional room for her crew of 4. She features a variety of amenities to ensure comfortable charter vacations. She also carries an impressive collection of toys as listed below.