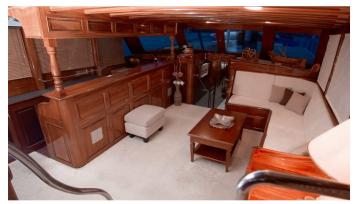

#### MALENA YACHT CHARTER

Superyacht MALENA was built in 1997 by Custom. She is a 27m / 88'7 sail yacht with exterior design by . Malena offers accommodation for up to 10 guests in 5 cabins with additional room for her crew of 4. She features a variety of amenities to ensure comfortable charter vacations. She also carries an impressive collection of toys as listed below.

#### MALENA AMENITIES & TOYS

Wi-Fi

Sunpads

Air Conditioning

For a full up-to-date list of leisure facilities or amenities onboard Sail Yacht Malena please contact your Yacht Charter Broker prior to booking your vacation. If there is a particular water toy that you would like, but it is not listed, then it may be possible to rent this equipment for you.