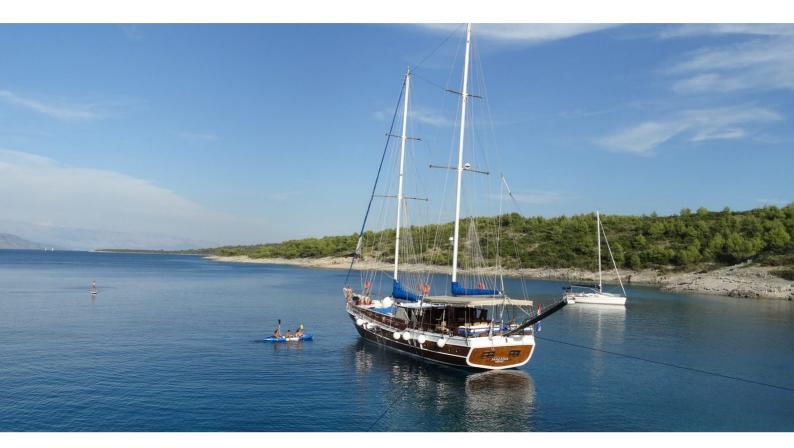

#### MALENA YACHT CHARTER

Superyacht MALENA was built in 1997 by Custom. She is a 27m / 88'7 sail yacht with exterior design by . Malena offers accommodation for up to 10 guests in 5 cabins with additional room for her crew of 4. She features a variety of amenities to ensure comfortable charter vacations. She also carries an impressive collection of toys as listed below.