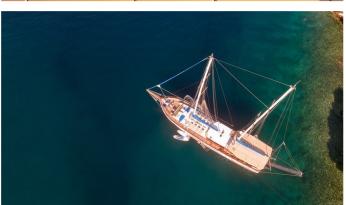

# MALENA

Yacht Charter Details for 'Malena', the 27m Superyacht built by Custom

**SPECIFICATIONS** 

**LENGTH** 27m / 88'7

BEAM DRAFT 6.4m / 21' 2.6m / 8'6

YEAR REFIT 1997 2013

CRUISING SPEED 9 Knots

**ACCOMMODATION** 

#### MALENA YACHT CHARTER

Superyacht MALENA was built in 1997 by Custom. She is a 27m / 88'7 sail yacht with exterior design by . Malena offers accommodation for up to 10 guests in 5 cabins with additional room for her crew of 4. She features a variety of amenities to ensure comfortable charter vacations. She also carries an impressive collection of toys as listed below.