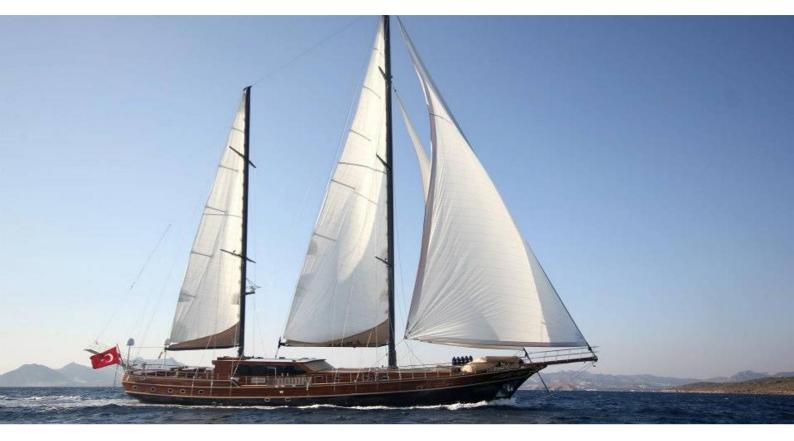

# PERFORMANCE FEE

Yacht Charter Details for 'Performance Fee', the 40m Superyacht built by Custom

### PERFORMANCE FEE YACHT CHARTER

Superyacht PERFORMANCE FEE was built in 2011 by Custom. She is a 40 m / 1313 sail yacht with exterior design by . Performance Fee offers accommodation for up to 12 guests in 5 cabins with additional room for her crew of 7. She features a variety of amenities to ensure comfortable charter vacations. She also carries an impressive collection of toys as listed below.