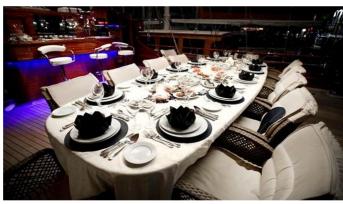

### PERFORMANCE FEE YACHT CHARTER

Superyacht PERFORMANCE FEE was built in 2011 by Custom. She is a 40 m / 1313 sail yacht with exterior design by . Performance Fee offers accommodation for up to 12 guests in 5 cabins with additional room for her crew of 7. She features a variety of amenities to ensure comfortable charter vacations. She also carries an impressive collection of toys as listed below.