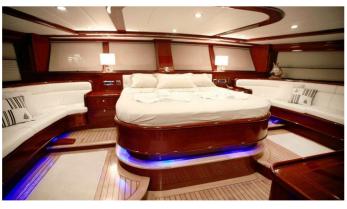

### PERFORMANCE FEE YACHT CHARTER

Superyacht PERFORMANCE FEE was built in 2011 by Custom. She is a 40 m / 1313 sail yacht with exterior design by . Performance Fee offers accommodation for up to 12 guests in 5 cabins with additional room for her crew of 7. She features a variety of amenities to ensure comfortable charter vacations. She also carries an impressive collection of toys as listed below.