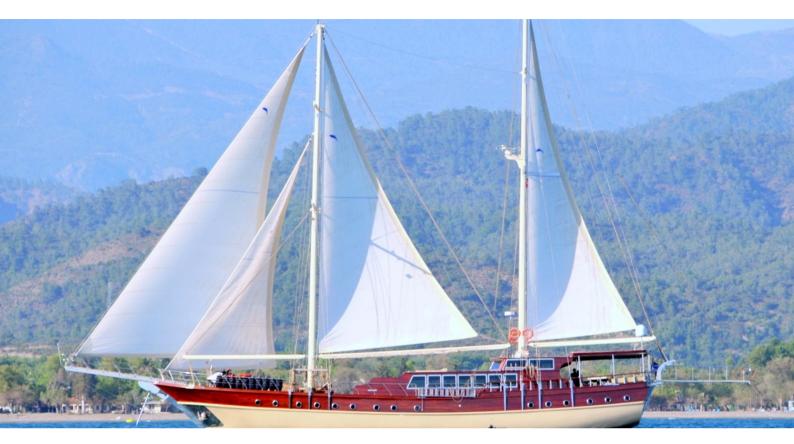

# **SEAHORSE**

Yacht Charter Details for 'Seahorse', the 30m Superyacht built by Custom

**SPECIFICATIONS** 

**LENGTH** 30m / 98'5

BEAM DRAFT 7.3m / 23'11 3m / 9'10

YEAR REFIT 2002 2011

CRUISING SPEED 11 Knots **ACCOMMODATION** 

### SEAHORSE YACHT CHARTER

Superyacht SEAHORSE was built in 2002 by Custom. She is a 30m / 98'5 sail yacht with exterior design by . Seahorse offers accommodation for up to 12 guests in 6 cabins with additional room for her crew of 4. She features a variety of amenities to ensure comfortable charter vacations. She also carries an impressive collection of toys as listed below.