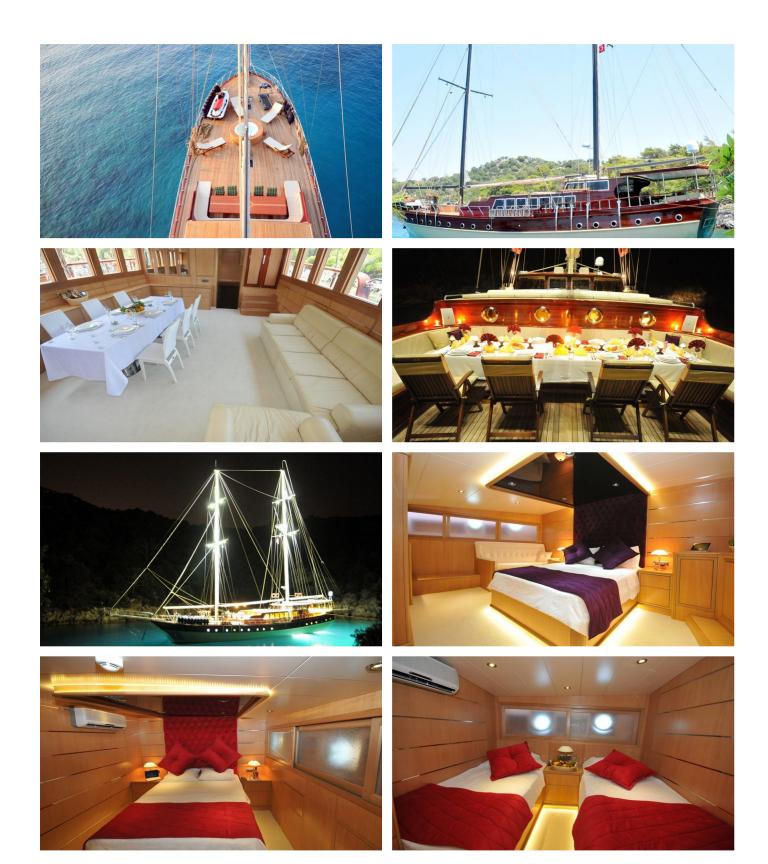

### SEAHORSE YACHT CHARTER

Superyacht SEAHORSE was built in 2002 by Custom. She is a 30m / 98'5 sail yacht with exterior design by . Seahorse offers accommodation for up to 12 guests in 6 cabins with additional room for her crew of 4. She features a variety of amenities to ensure comfortable charter vacations. She also carries an impressive collection of toys as listed below.

#### SEAHORSE AMENITIES & TOYS

For a full up-to-date list of leisure facilities or amenities onboard Sail Yacht Seahorse please contact your Yacht Charter Broker prior to booking your vacation. If there is a particular water toy that you would like, but it is not listed, then it may be possible to rent this equipment for you.