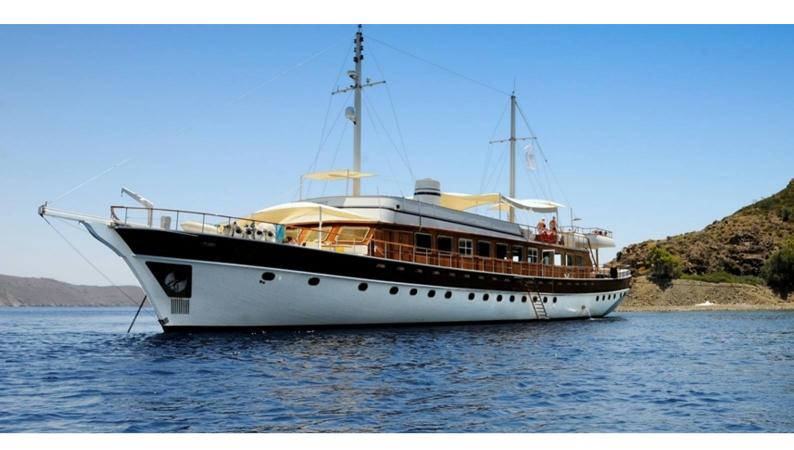

# **ELARA 1**

Yacht Charter Details for 'Elara 1', the 41m Superyacht built by Bodrum Shipyard

**SPECIFICATIONS** 

LENGTH 41m / 134'6

BEAM DRAFT Om / 0' Om / 0'

YEAR REFIT 2010

CRUISING SPEED O Knots

**ACCOMMODATION** 

### **ELARA 1 YACHT CHARTER**

Superyacht ELARA 1 was built in 2010 by Bodrum Shipyard. She is a 41m / 134'6 motor yacht with exterior design by . Elara 1 offers accommodation for up to 24 guests in 12 cabins with additional room for her crew of . She features a variety of amenities to ensure comfortable charter vacations. She also carries an impressive collection of toys as listed below.