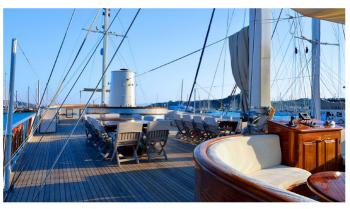

### **ELARA 1 YACHT CHARTER**

Superyacht ELARA 1 was built in 2010 by Bodrum Shipyard. She is a 41m / 134'6 motor yacht with exterior design by . Elara 1 offers accommodation for up to 24 guests in 12 cabins with additional room for her crew of . She features a variety of amenities to ensure comfortable charter vacations. She also carries an impressive collection of toys as listed below.

#### **ELARA 1 AMENITIES & TOYS**

For a full up-to-date list of leisure facilities or amenities onboard Motor Yacht Elara 1 please contact your Yacht Charter Broker prior to booking your vacation. If there is a particular water toy that you would like, but it is not listed, then it may be possible to rent this equipment for you.