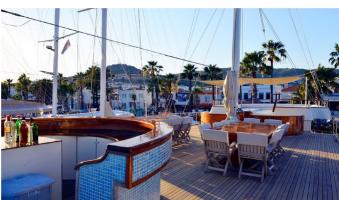

### **ELARA 1 YACHT CHARTER**

Superyacht ELARA 1 was built in 2010 by Bodrum Shipyard. She is a 41m / 134'6 motor yacht with exterior design by . Elara 1 offers accommodation for up to 24 guests in 12 cabins with additional room for her crew of . She features a variety of amenities to ensure comfortable charter vacations. She also carries an impressive collection of toys as listed below.

#### **ELARA 1 AMENITIES & TOYS**

For a full up-to-date list of leisure facilities or amenities onboard Motor Yacht Elara 1 please contact your Yacht Charter Broker prior to booking your vacation. If there is a particular water toy that you would like, but it is not listed, then it may be possible to rent this equipment for you.