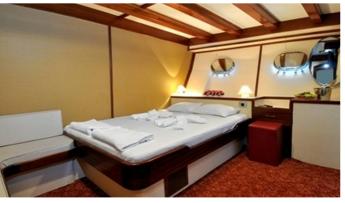

### **ELARA 1 YACHT CHARTER**

Superyacht ELARA 1 was built in 2010 by Bodrum Shipyard. She is a 41m / 134'6 motor yacht with exterior design by . Elara 1 offers accommodation for up to 24 guests in 12 cabins with additional room for her crew of . She features a variety of amenities to ensure comfortable charter vacations. She also carries an impressive collection of toys as listed below.