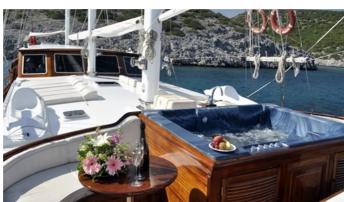

## **DOLCE VITA YACHT CHARTER**

Superyacht DOLCE VITA was built in 2005 by Bodrum Shipyard. She is a 34.01m / 1117 sail yacht with exterior design by . Dolce Vita offers accommodation for up to 10 guests in 5 cabins with additional room for her crew of 5. She features a variety of amenities to ensure comfortable charter vacations. She also carries an impressive collection of toys as listed below.

#### **DOLCE VITA AMENITIES & TOYS**

For a full up-to-date list of leisure facilities or amenities onboard Sail Yacht Dolce Vita please contact your Yacht Charter Broker prior to booking your vacation. If there is a particular water toy that you would like, but it is not listed, then it may be possible to rent this equipment for you.