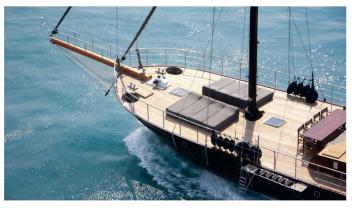

# **DOLCE VITA**

Yacht Charter Details for 'Dolce Vita', the 34.01m Superyacht built by Bodrum Shipyard

## **DOLCE VITA YACHT CHARTER**

Superyacht DOLCE VITA was built in 2005 by Bodrum Shipyard. She is a 34.01m / 1117 sail yacht with exterior design by . Dolce Vita offers accommodation for up to 10 guests in 5 cabins with additional room for her crew of 5. She features a variety of amenities to ensure comfortable charter vacations. She also carries an impressive collection of toys as listed below.