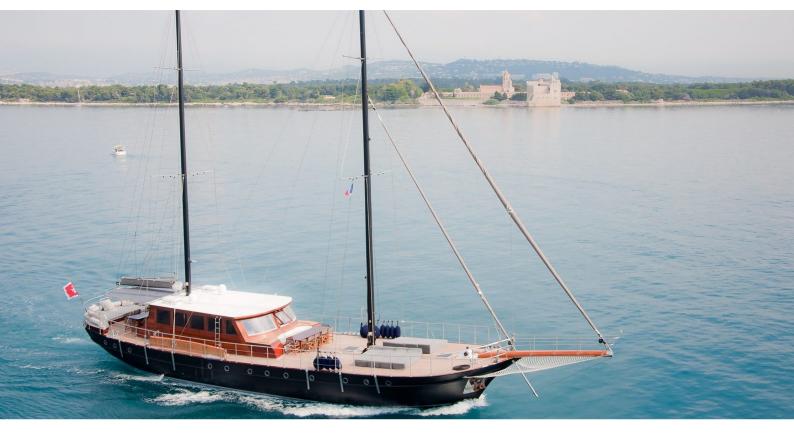

# **DOLCE VITA**

Yacht Charter Details for 'Dolce Vita', the 34.01m Superyacht built by Bodrum Shipyard

## **DOLCE VITA YACHT CHARTER**

Superyacht DOLCE VITA was built in 2005 by Bodrum Shipyard. She is a 34.01m / 1117 sail yacht with exterior design by . Dolce Vita offers accommodation for up to 10 guests in 5 cabins with additional room for her crew of 5. She features a variety of amenities to ensure comfortable charter vacations. She also carries an impressive collection of toys as listed below.