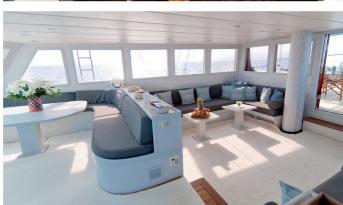

## **DOLCE VITA YACHT CHARTER**

Superyacht DOLCE VITA was built in 2005 by Bodrum Shipyard. She is a 34.01m / 1117 sail yacht with exterior design by . Dolce Vita offers accommodation for up to 10 guests in 5 cabins with additional room for her crew of 5. She features a variety of amenities to ensure comfortable charter vacations. She also carries an impressive collection of toys as listed below.