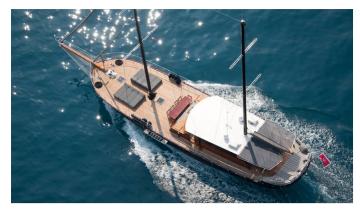

# **DOLCE VITA**

Yacht Charter Details for 'Dolce Vita', the 34.01m Superyacht built by Bodrum Shipyard

## **DOLCE VITA YACHT CHARTER**

Superyacht DOLCE VITA was built in 2005 by Bodrum Shipyard. She is a 34.01m / 1117 sail yacht with exterior design by . Dolce Vita offers accommodation for up to 10 guests in 5 cabins with additional room for her crew of 5. She features a variety of amenities to ensure comfortable charter vacations. She also carries an impressive collection of toys as listed below.