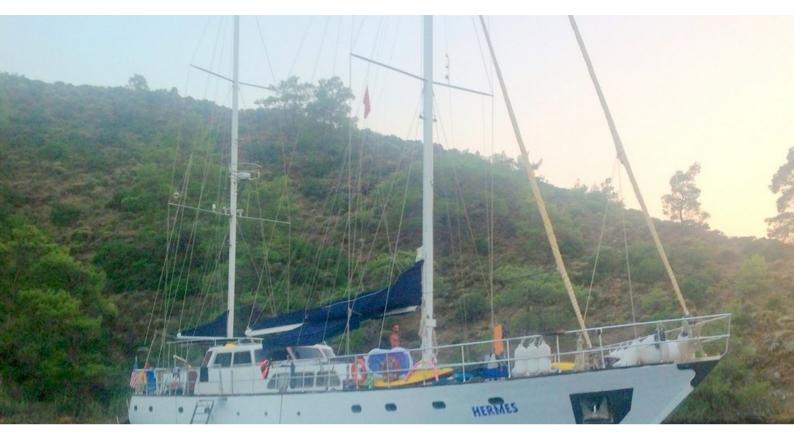

# **HERMES**

Yacht Charter Details for 'Hermes', the 27m Superyacht built by Custom

## HERMES YACHT CHARTER

Superyacht HERMES was built in 1991 by Custom. She is a 27m / 88'7 sail yacht with exterior design by . Hermes offers accommodation for up to guests in cabins with additional room for her crew of . She features a variety of amenities to ensure comfortable charter vacations. She also carries an impressive collection of toys as listed below.