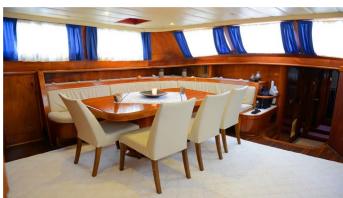

## HERMES YACHT CHARTER

Superyacht HERMES was built in 1991 by Custom. She is a 27m / 88'7 sail yacht with exterior design by . Hermes offers accommodation for up to guests in cabins with additional room for her crew of . She features a variety of amenities to ensure comfortable charter vacations. She also carries an impressive collection of toys as listed below.