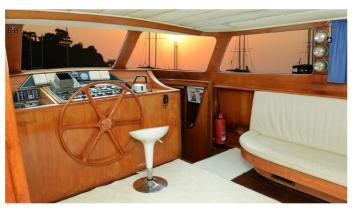

## HERMES YACHT CHARTER

Superyacht HERMES was built in 1991 by Custom. She is a 27m / 88'7 sail yacht with exterior design by . Hermes offers accommodation for up to guests in cabins with additional room for her crew of . She features a variety of amenities to ensure comfortable charter vacations. She also carries an impressive collection of toys as listed below.