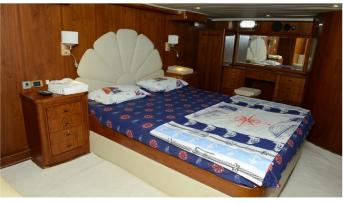

# **HERMES**

Yacht Charter Details for 'Hermes', the 27m Superyacht built by Custom

## **SPECIFICATIONS**

**LENGTH** 27m / 88'7

BEAM DRAFT 6.5m / 21'4 Om / 0'

**YEAR REFIT** 1991 2010

CRUISING SPEED 10 Knots

## **ACCOMMODATION**

GUESTS CABINS

.0 5

**CABIN CONFIGURATION** 

# **CHARTER RATES**

SUMMER POA

WINTER POA

Details correct as of 13 May, 2024

FOR MORE INFORMATION:



or SCAN QR CODE



















MORE PHOTOS, VIDEO OR INTERACTIVE DECK PLANS:



**CLICK HERE** 



## HERMES YACHT CHARTER

Superyacht HERMES was built in 1991 by Custom. She is a 27m / 88'7 sail yacht with exterior design by . Hermes offers accommodation for up to guests in cabins with additional room for her crew of . She features a variety of amenities to ensure comfortable charter vacations. She also carries an impressive collection of toys as listed below.

#### **HERMES AMENITIES & TOYS**

For a full up-to-date list of leisure facilities or amenities onboard Sail Yacht Hermes please contact your Yacht Charter Broker prior to booking your vacation. If there is a particular water toy that you would like, but it is not listed, then it may be possible to rent this equipment for you.

## MORE TENDERS, TOYS & YACHT AM