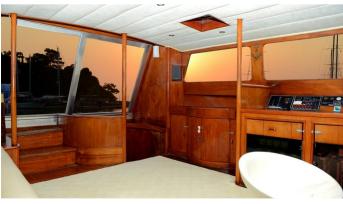

## HERMES YACHT CHARTER

Superyacht HERMES was built in 1991 by Custom. She is a 27m / 88'7 sail yacht with exterior design by . Hermes offers accommodation for up to guests in cabins with additional room for her crew of . She features a variety of amenities to ensure comfortable charter vacations. She also carries an impressive collection of toys as listed below.