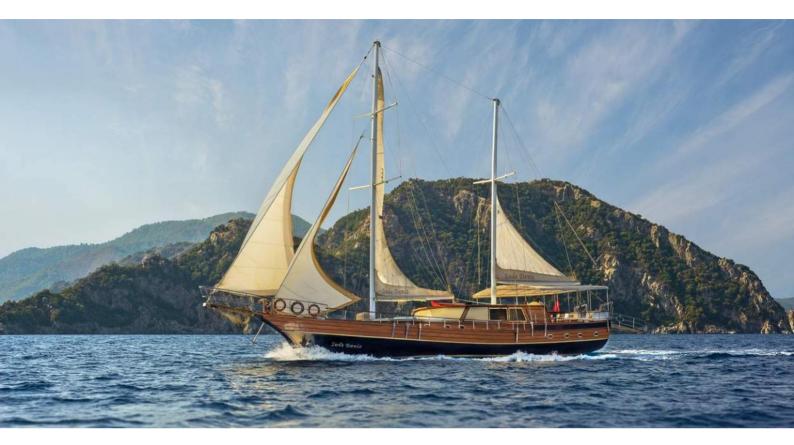

# **SUDE DENIZ**

Yacht Charter Details for 'Sude Deniz', the 24.8m Superyacht built by Custom

**SPECIFICATIONS** 

LENGTH

24.8m / 81'4

BEAM DRAFT 6.4m / 21' 2.65m / 8'8

YEAR REFIT 1997 2015

**CRUISING SPEED** 

## SUDE DENIZ YACHT CHARTER

Superyacht SUDE DENIZ was built in 1997 by Custom. She is a 24.8m / 81'4 sail yacht with exterior design by . Sude Deniz offers accommodation for up to 12 guests in 7 cabins with additional room for her crew of 3. She features a variety of amenities to ensure comfortable charter vacations, including, Barbeque & Air Conditioning. She also carries an impressive collection of toys as listed below.