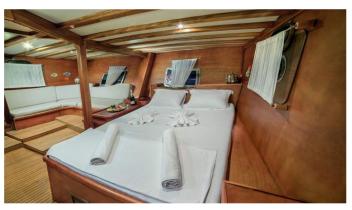

## SUDE DENIZ YACHT CHARTER

Superyacht SUDE DENIZ was built in 1997 by Custom. She is a 24.8m / 81'4 sail yacht with exterior design by . Sude Deniz offers accommodation for up to 12 guests in 7 cabins with additional room for her crew of 3. She features a variety of amenities to ensure comfortable charter vacations, including, Barbeque & Air Conditioning. She also carries an impressive collection of toys as listed below.