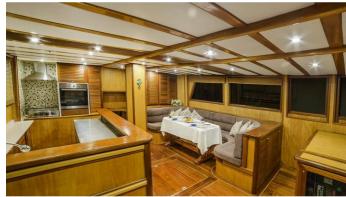

## SUDE DENIZ YACHT CHARTER

Superyacht SUDE DENIZ was built in 1997 by Custom. She is a 24.8m / 81'4 sail yacht with exterior design by . Sude Deniz offers accommodation for up to 12 guests in 7 cabins with additional room for her crew of 3. She features a variety of amenities to ensure comfortable charter vacations, including, Barbeque & Air Conditioning. She also carries an impressive collection of toys as listed below.