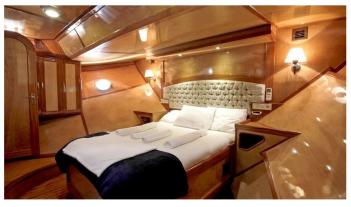

### SYROLANA YACHT CHARTER

Superyacht SYROLANA was built in 2000 by Custom. She is a 26.5 m / 86'11 sail yacht with exterior design by . Syrolana offers accommodation for up to 16 guests in 6 cabins with additional room for her crew of 3. She features a variety of amenities to ensure comfortable charter vacations. She also carries an impressive collection of toys as listed below.