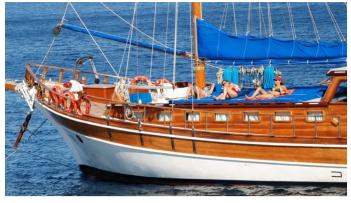

### SYROLANA YACHT CHARTER

Superyacht SYROLANA was built in 2000 by Custom. She is a 26.5 m / 86'11 sail yacht with exterior design by . Syrolana offers accommodation for up to 16 guests in 6 cabins with additional room for her crew of 3. She features a variety of amenities to ensure comfortable charter vacations. She also carries an impressive collection of toys as listed below.