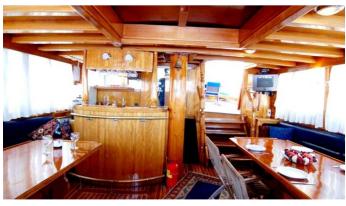

### SYROLANA YACHT CHARTER

Superyacht SYROLANA was built in 2000 by Custom. She is a 26.5 m / 86'11 sail yacht with exterior design by . Syrolana offers accommodation for up to 16 guests in 6 cabins with additional room for her crew of 3. She features a variety of amenities to ensure comfortable charter vacations. She also carries an impressive collection of toys as listed below.

#### SYROLANA AMENITIES & TOYS

For a full up-to-date list of leisure facilities or amenities onboard Sail Yacht Syrolana please contact your Yacht Charter Broker prior to booking your vacation. If there is a particular water toy that you would like, but it is not listed, then it may be possible to rent this equipment for you.