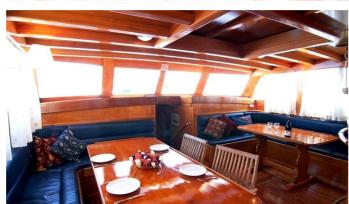

### SYROLANA YACHT CHARTER

Superyacht SYROLANA was built in 2000 by Custom. She is a 26.5 m / 86'11 sail yacht with exterior design by . Syrolana offers accommodation for up to 16 guests in 6 cabins with additional room for her crew of 3. She features a variety of amenities to ensure comfortable charter vacations. She also carries an impressive collection of toys as listed below.

#### SYROLANA AMENITIES & TOYS

For a full up-to-date list of leisure facilities or amenities onboard Sail Yacht Syrolana please contact your Yacht Charter Broker prior to booking your vacation. If there is a particular water toy that you would like, but it is not listed, then it may be possible to rent this equipment for you.