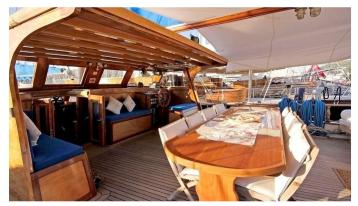

### SYROLANA YACHT CHARTER

Superyacht SYROLANA was built in 2000 by Custom. She is a 26.5 m / 86'11 sail yacht with exterior design by . Syrolana offers accommodation for up to 16 guests in 6 cabins with additional room for her crew of 3. She features a variety of amenities to ensure comfortable charter vacations. She also carries an impressive collection of toys as listed below.

#### SYROLANA AMENITIES & TOYS

For a full up-to-date list of leisure facilities or amenities onboard Sail Yacht Syrolana please contact your Yacht Charter Broker prior to booking your vacation. If there is a particular water toy that you would like, but it is not listed, then it may be possible to rent this equipment for you.