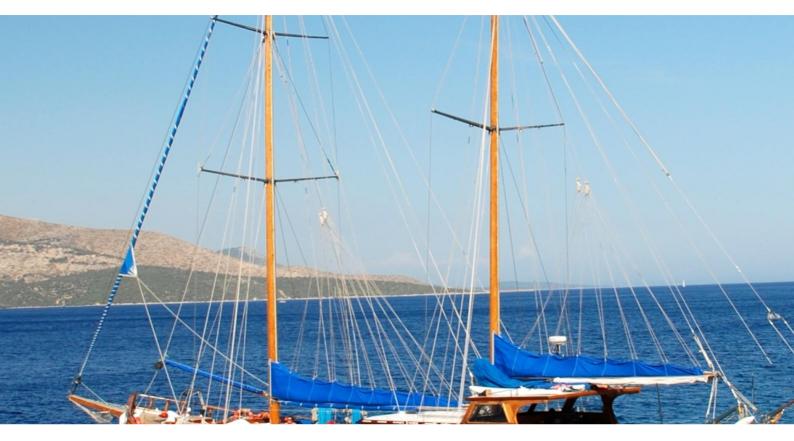

# **SYROLANA**

Yacht Charter Details for 'Syrolana', the 26.5m Superyacht built by Custom

**SPECIFICATIONS** 

LENGTH

26.5m / 86'11

BEAM DRAFT 6.3m / 20'8 2.75m / 9'

YEAR REFIT 2000 2014

**CRUISING SPEED** 

### SYROLANA YACHT CHARTER

Superyacht SYROLANA was built in 2000 by Custom. She is a 26.5 m / 86'11 sail yacht with exterior design by . Syrolana offers accommodation for up to 16 guests in 6 cabins with additional room for her crew of 3. She features a variety of amenities to ensure comfortable charter vacations. She also carries an impressive collection of toys as listed below.