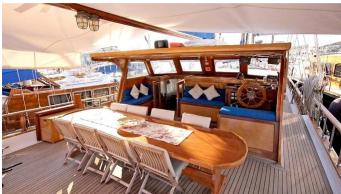

### SYROLANA YACHT CHARTER

Superyacht SYROLANA was built in 2000 by Custom. She is a 26.5 m / 86'11 sail yacht with exterior design by . Syrolana offers accommodation for up to 16 guests in 6 cabins with additional room for her crew of 3. She features a variety of amenities to ensure comfortable charter vacations. She also carries an impressive collection of toys as listed below.

#### SYROLANA AMENITIES & TOYS

For a full up-to-date list of leisure facilities or amenities onboard Sail Yacht Syrolana please contact your Yacht Charter Broker prior to booking your vacation. If there is a particular water toy that you would like, but it is not listed, then it may be possible to rent this equipment for you.