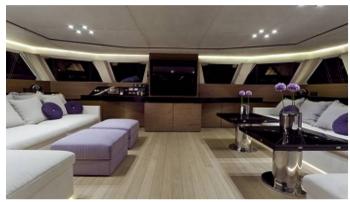

### **ROLEENO YACHT CHARTER**

Superyacht ROLEENO was built in 2013 by Sunreef Yachts. She is a 21m / 68'11 motor/sailer yacht with exterior design by . Roleeno offers accommodation for up to 8 guests in 4 cabins with additional room for her crew of . She features a variety of amenities to ensure comfortable charter vacations. She also carries an impressive collection of toys as listed below.