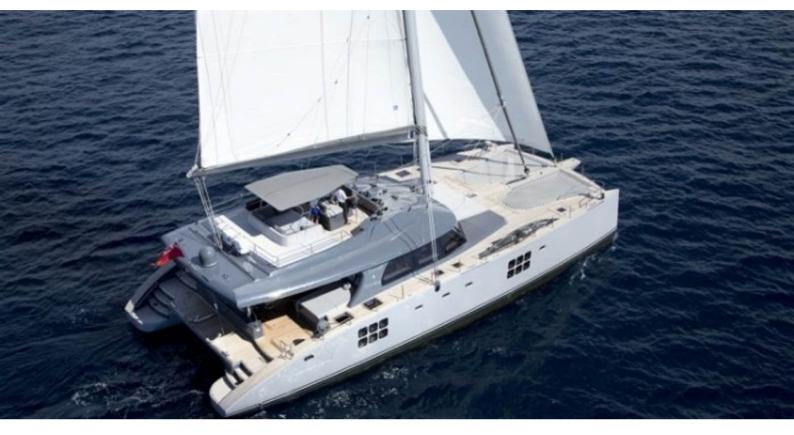

# **ROLEENO**

Yacht Charter Details for 'Roleeno', the 21m Superyacht built by Sunreef Yachts

**SPECIFICATIONS** 

**LENGTH** 21m / 68'11

BEAM DRAFT 10.5m / 34'5 1.9m / 6'3

YEAR REFIT 2013

CRUISING SPEED 8.5 Knots **ACCOMMODATION** 

### **ROLEENO YACHT CHARTER**

Superyacht ROLEENO was built in 2013 by Sunreef Yachts. She is a 21m / 68'11 motor/sailer yacht with exterior design by . Roleeno offers accommodation for up to 8 guests in 4 cabins with additional room for her crew of . She features a variety of amenities to ensure comfortable charter vacations. She also carries an impressive collection of toys as listed below.