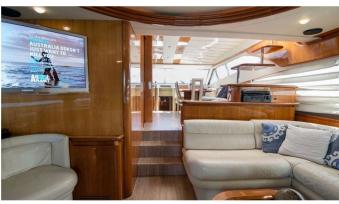

## ANANAS YACHT CHARTER

Superyacht ANANAS was built in 2002 by Ferretti Yachts. She is a 21.2m / 69'7 motor yacht with exterior design by . Ananas offers accommodation for up to 8 guests in 4 cabins with additional room for her crew of 3. She features a variety of amenities to ensure comfortable charter vacations. She also carries an impressive collection of toys as listed below.

#### **ANANAS AMENITIES & TOYS**

For a full up-to-date list of leisure facilities or amenities onboard Motor Yacht Ananas please contact your Yacht Charter Broker prior to booking your vacation. If there is a particular water toy that you would like, but it is not listed, then it may be possible to rent this equipment for you.