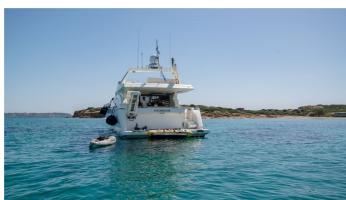

# **ANANAS**

Yacht Charter Details for 'Ananas', the 21.2m Superyacht built by Ferretti Yachts

**SPECIFICATIONS** 

LENGTH

21.2m / 69'7

BEAM DRAFT 5.63m / 18'6 1.75m / 5'9

YEAR REFIT 2002 2015

CRUISING SPEED

## ANANAS YACHT CHARTER

Superyacht ANANAS was built in 2002 by Ferretti Yachts. She is a 21.2m / 69'7 motor yacht with exterior design by . Ananas offers accommodation for up to 8 guests in 4 cabins with additional room for her crew of 3. She features a variety of amenities to ensure comfortable charter vacations. She also carries an impressive collection of toys as listed below.