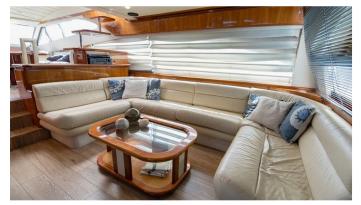

## ANANAS YACHT CHARTER

Superyacht ANANAS was built in 2002 by Ferretti Yachts. She is a 21.2m / 69'7 motor yacht with exterior design by . Ananas offers accommodation for up to 8 guests in 4 cabins with additional room for her crew of 3. She features a variety of amenities to ensure comfortable charter vacations. She also carries an impressive collection of toys as listed below.

#### **ANANAS AMENITIES & TOYS**

For a full up-to-date list of leisure facilities or amenities onboard Motor Yacht Ananas please contact your Yacht Charter Broker prior to booking your vacation. If there is a particular water toy that you would like, but it is not listed, then it may be possible to rent this equipment for you.