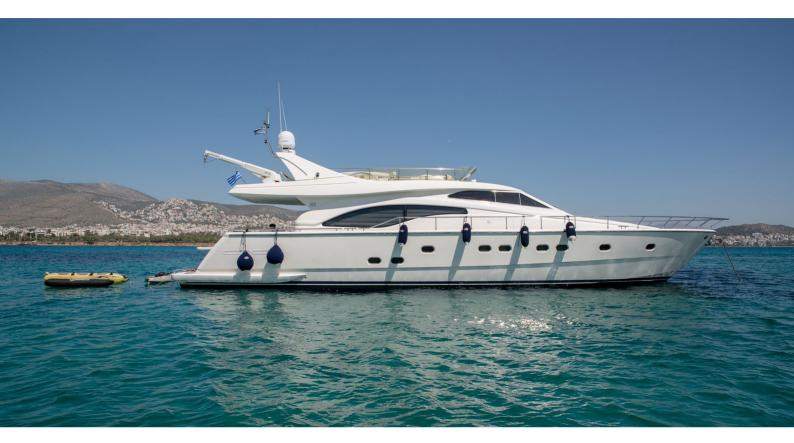

# **ANANAS**

Yacht Charter Details for 'Ananas', the 21.2m Superyacht built by Ferretti Yachts

**SPECIFICATIONS** 

LENGTH

21.2m / 69'7

BEAM DRAFT 5.63m / 18'6 1.75m / 5'9

YEAR REFIT 2002 2015

CRUISING SPEED

## ANANAS YACHT CHARTER

Superyacht ANANAS was built in 2002 by Ferretti Yachts. She is a 21.2m / 69'7 motor yacht with exterior design by . Ananas offers accommodation for up to 8 guests in 4 cabins with additional room for her crew of 3. She features a variety of amenities to ensure comfortable charter vacations. She also carries an impressive collection of toys as listed below.